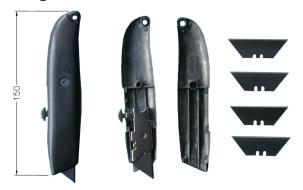

## **Retractable Utility Knife**





## **Description**

Retractable utility knife. The colour is grey metal. Including 5 pieces knifes.

## **Diagram**



Dimensions: Millimetres

## **Part Number Table**

| Description               | Part Number |
|---------------------------|-------------|
| Retractable Utility Knife | 22-825      |

Important Notice: This data sheet and its contents (the "Information") belong to the members of the AVNET group of companies (the "Group") or are licensed to it. No licence is granted for the use of it other than for information purposes in connection with the products to which it relates. No licence of any intellectual property rights is granted. The Information is subject to change without notice and replaces all data sheets previously supplied. The Information supplied is believed to be accurate but the Group assumes no responsibility for its accuracy or completeness, any error in or omission from it or