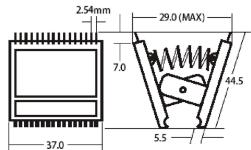

## IC Test Clip







## **Specifications**

Body : Plastic

Contact Pin : Brass, Gold-Plated

Row to Row Dimensions : 0.6" Weight : 40g

## Diagram



Dimensions: Millimetres

## **Part Number Table**

| Description  | Part Number |
|--------------|-------------|
| IC Test Clip | 22-665      |

Important Notice: This data sheet and its contents (the "Information") belong to the members of the AVNET group of companies (the "Group") or are licensed to it. No licence is granted for the use of it other than for information purposes in connection with the products to which it relates. No licence of any intellectual property rights is granted. The Information is subject to change without notice and replaces all data sheets previously supplied. The Information supplied is believed to be accurate but the Group assumes no responsibility for its accuracy or completeness, any error in or omission from it or for any use made of it. Users of this d