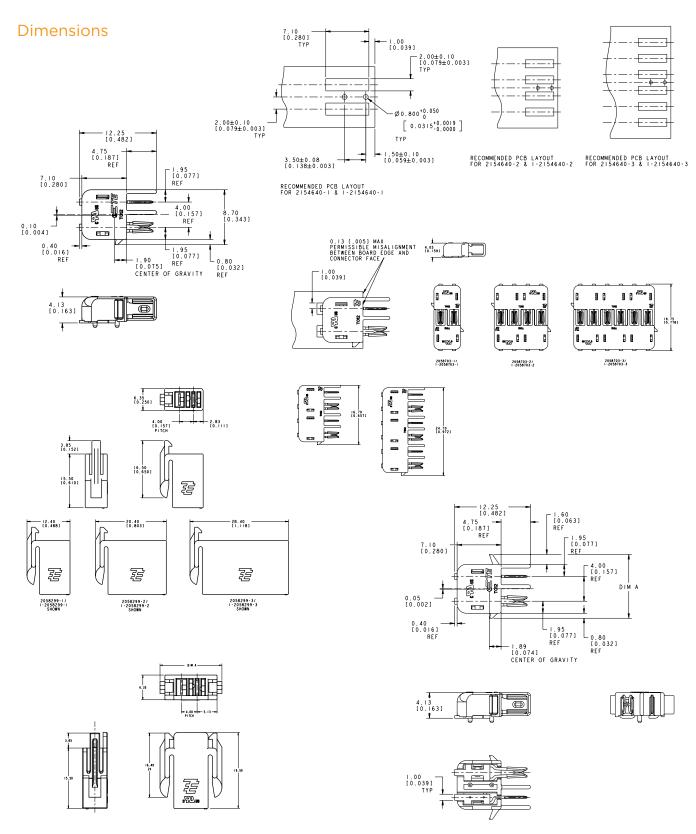

# **BOARD-TO-BOARD PRODUCTS**

|                                                                                                                                                                                                                                                                                                                                                                                                                                                                                                                                                                                                                                                                                                                                                                                                                                                                                                                                                                                                                                                                                                                                                                                                                                                                                                                                                                                                                                                                                                                                                                                                                                                                                                                                                                                                                                                                                                                                                                                                                                                                                                                                | Housing Features    | Positions | Housing Color | TE Part Number     |
|--------------------------------------------------------------------------------------------------------------------------------------------------------------------------------------------------------------------------------------------------------------------------------------------------------------------------------------------------------------------------------------------------------------------------------------------------------------------------------------------------------------------------------------------------------------------------------------------------------------------------------------------------------------------------------------------------------------------------------------------------------------------------------------------------------------------------------------------------------------------------------------------------------------------------------------------------------------------------------------------------------------------------------------------------------------------------------------------------------------------------------------------------------------------------------------------------------------------------------------------------------------------------------------------------------------------------------------------------------------------------------------------------------------------------------------------------------------------------------------------------------------------------------------------------------------------------------------------------------------------------------------------------------------------------------------------------------------------------------------------------------------------------------------------------------------------------------------------------------------------------------------------------------------------------------------------------------------------------------------------------------------------------------------------------------------------------------------------------------------------------------|---------------------|-----------|---------------|--------------------|
| PAZZIJAN PROBE ZA                                                                                                                                                                                                                                                                                                                                                                                                                                                                                                                                                                                                                                                                                                                                                                                                                                                                                                                                                                                                                                                                                                                                                                                                                                                                                                                                                                                                                                                                                                                                                                                                                                                                                                                                                                                                                                                                                                                                                                                                                                                                                                              | Standard            | 2         | Natural       | <u>2213613-1</u>   |
|                                                                                                                                                                                                                                                                                                                                                                                                                                                                                                                                                                                                                                                                                                                                                                                                                                                                                                                                                                                                                                                                                                                                                                                                                                                                                                                                                                                                                                                                                                                                                                                                                                                                                                                                                                                                                                                                                                                                                                                                                                                                                                                                |                     |           | Black         | <u>1-2213613-1</u> |
|                                                                                                                                                                                                                                                                                                                                                                                                                                                                                                                                                                                                                                                                                                                                                                                                                                                                                                                                                                                                                                                                                                                                                                                                                                                                                                                                                                                                                                                                                                                                                                                                                                                                                                                                                                                                                                                                                                                                                                                                                                                                                                                                |                     | 4         | Natural       | 2213613-2          |
|                                                                                                                                                                                                                                                                                                                                                                                                                                                                                                                                                                                                                                                                                                                                                                                                                                                                                                                                                                                                                                                                                                                                                                                                                                                                                                                                                                                                                                                                                                                                                                                                                                                                                                                                                                                                                                                                                                                                                                                                                                                                                                                                |                     |           | Black         | 1-2213613-2        |
|                                                                                                                                                                                                                                                                                                                                                                                                                                                                                                                                                                                                                                                                                                                                                                                                                                                                                                                                                                                                                                                                                                                                                                                                                                                                                                                                                                                                                                                                                                                                                                                                                                                                                                                                                                                                                                                                                                                                                                                                                                                                                                                                |                     | 6         | Natural       | 2213613-3          |
|                                                                                                                                                                                                                                                                                                                                                                                                                                                                                                                                                                                                                                                                                                                                                                                                                                                                                                                                                                                                                                                                                                                                                                                                                                                                                                                                                                                                                                                                                                                                                                                                                                                                                                                                                                                                                                                                                                                                                                                                                                                                                                                                |                     |           | Black         | <u>1-2213613-3</u> |
|                                                                                                                                                                                                                                                                                                                                                                                                                                                                                                                                                                                                                                                                                                                                                                                                                                                                                                                                                                                                                                                                                                                                                                                                                                                                                                                                                                                                                                                                                                                                                                                                                                                                                                                                                                                                                                                                                                                                                                                                                                                                                                                                | with Single Latch   | 2         | Natural       | <u>2213614-1</u>   |
| # #3 Do #                                                                                                                                                                                                                                                                                                                                                                                                                                                                                                                                                                                                                                                                                                                                                                                                                                                                                                                                                                                                                                                                                                                                                                                                                                                                                                                                                                                                                                                                                                                                                                                                                                                                                                                                                                                                                                                                                                                                                                                                                                                                                                                      |                     |           | Black         | <u>1-2213614-1</u> |
| 72.3                                                                                                                                                                                                                                                                                                                                                                                                                                                                                                                                                                                                                                                                                                                                                                                                                                                                                                                                                                                                                                                                                                                                                                                                                                                                                                                                                                                                                                                                                                                                                                                                                                                                                                                                                                                                                                                                                                                                                                                                                                                                                                                           |                     | 4         | Natural       | 2213614-2          |
|                                                                                                                                                                                                                                                                                                                                                                                                                                                                                                                                                                                                                                                                                                                                                                                                                                                                                                                                                                                                                                                                                                                                                                                                                                                                                                                                                                                                                                                                                                                                                                                                                                                                                                                                                                                                                                                                                                                                                                                                                                                                                                                                |                     |           | Black         | <u>1-2213614-2</u> |
|                                                                                                                                                                                                                                                                                                                                                                                                                                                                                                                                                                                                                                                                                                                                                                                                                                                                                                                                                                                                                                                                                                                                                                                                                                                                                                                                                                                                                                                                                                                                                                                                                                                                                                                                                                                                                                                                                                                                                                                                                                                                                                                                |                     | 6         | Natural       | 2213614-3          |
|                                                                                                                                                                                                                                                                                                                                                                                                                                                                                                                                                                                                                                                                                                                                                                                                                                                                                                                                                                                                                                                                                                                                                                                                                                                                                                                                                                                                                                                                                                                                                                                                                                                                                                                                                                                                                                                                                                                                                                                                                                                                                                                                |                     |           | Black         | <u>1-2213614-3</u> |
| Political Politi | with Dual Latch     | 2         | Natural       | 2213877-1          |
|                                                                                                                                                                                                                                                                                                                                                                                                                                                                                                                                                                                                                                                                                                                                                                                                                                                                                                                                                                                                                                                                                                                                                                                                                                                                                                                                                                                                                                                                                                                                                                                                                                                                                                                                                                                                                                                                                                                                                                                                                                                                                                                                |                     |           | Black         | 1- 2213877-1       |
|                                                                                                                                                                                                                                                                                                                                                                                                                                                                                                                                                                                                                                                                                                                                                                                                                                                                                                                                                                                                                                                                                                                                                                                                                                                                                                                                                                                                                                                                                                                                                                                                                                                                                                                                                                                                                                                                                                                                                                                                                                                                                                                                |                     | 2         | Natural       | 2213616-1          |
| 1 00 Lu 11 A                                                                                                                                                                                                                                                                                                                                                                                                                                                                                                                                                                                                                                                                                                                                                                                                                                                                                                                                                                                                                                                                                                                                                                                                                                                                                                                                                                                                                                                                                                                                                                                                                                                                                                                                                                                                                                                                                                                                                                                                                                                                                                                   | with Post           |           | Black         | <u>1-2213616-1</u> |
|                                                                                                                                                                                                                                                                                                                                                                                                                                                                                                                                                                                                                                                                                                                                                                                                                                                                                                                                                                                                                                                                                                                                                                                                                                                                                                                                                                                                                                                                                                                                                                                                                                                                                                                                                                                                                                                                                                                                                                                                                                                                                                                                |                     | 4         | Natural       | 2213616-2          |
|                                                                                                                                                                                                                                                                                                                                                                                                                                                                                                                                                                                                                                                                                                                                                                                                                                                                                                                                                                                                                                                                                                                                                                                                                                                                                                                                                                                                                                                                                                                                                                                                                                                                                                                                                                                                                                                                                                                                                                                                                                                                                                                                |                     |           | Black         | <u>1-2213616-2</u> |
|                                                                                                                                                                                                                                                                                                                                                                                                                                                                                                                                                                                                                                                                                                                                                                                                                                                                                                                                                                                                                                                                                                                                                                                                                                                                                                                                                                                                                                                                                                                                                                                                                                                                                                                                                                                                                                                                                                                                                                                                                                                                                                                                |                     | 6         | Natural       | 2213616-3          |
|                                                                                                                                                                                                                                                                                                                                                                                                                                                                                                                                                                                                                                                                                                                                                                                                                                                                                                                                                                                                                                                                                                                                                                                                                                                                                                                                                                                                                                                                                                                                                                                                                                                                                                                                                                                                                                                                                                                                                                                                                                                                                                                                |                     |           | Black         | <u>1-2213616-3</u> |
| A STATE OF THE STA | with Latch and Post | 2         | Natural       | 2213617-1          |
|                                                                                                                                                                                                                                                                                                                                                                                                                                                                                                                                                                                                                                                                                                                                                                                                                                                                                                                                                                                                                                                                                                                                                                                                                                                                                                                                                                                                                                                                                                                                                                                                                                                                                                                                                                                                                                                                                                                                                                                                                                                                                                                                |                     |           | Black         | <u>1-2213617-1</u> |
|                                                                                                                                                                                                                                                                                                                                                                                                                                                                                                                                                                                                                                                                                                                                                                                                                                                                                                                                                                                                                                                                                                                                                                                                                                                                                                                                                                                                                                                                                                                                                                                                                                                                                                                                                                                                                                                                                                                                                                                                                                                                                                                                |                     | 4         | Natural       | 2213617-2          |
|                                                                                                                                                                                                                                                                                                                                                                                                                                                                                                                                                                                                                                                                                                                                                                                                                                                                                                                                                                                                                                                                                                                                                                                                                                                                                                                                                                                                                                                                                                                                                                                                                                                                                                                                                                                                                                                                                                                                                                                                                                                                                                                                |                     |           | Black         | <u>1-2213617-2</u> |
|                                                                                                                                                                                                                                                                                                                                                                                                                                                                                                                                                                                                                                                                                                                                                                                                                                                                                                                                                                                                                                                                                                                                                                                                                                                                                                                                                                                                                                                                                                                                                                                                                                                                                                                                                                                                                                                                                                                                                                                                                                                                                                                                |                     | 6         | Natural       | 2213617-3          |
|                                                                                                                                                                                                                                                                                                                                                                                                                                                                                                                                                                                                                                                                                                                                                                                                                                                                                                                                                                                                                                                                                                                                                                                                                                                                                                                                                                                                                                                                                                                                                                                                                                                                                                                                                                                                                                                                                                                                                                                                                                                                                                                                |                     |           | Black         | 1-2213617-3        |

### WIRE-TO-BOARD

| Contact Style                             | TE Part Number   |  |
|-------------------------------------------|------------------|--|
| Wire-to-Board Socket Contact, Select-Gold | <u>2213373-1</u> |  |
| Wire-to-Board Blade Contact, Select-Gold  | <u>2213374-1</u> |  |

| Housing Features  | Positions | Housing Color | TE Part Number     |
|-------------------|-----------|---------------|--------------------|
| with Single Latch | 2         | Natural       | 2058299-1          |
|                   |           | Black         | <u>1-2058299-1</u> |
|                   | 4         | Natural       | 2058299-2          |
|                   |           | Black         | 1-2058299-2        |
|                   | 6         | Natural       | 2058299-3          |
|                   |           | Black         | <u>1-2058299-3</u> |
| with Dual Latch   | 2         | Natural       | 2213709-1          |
|                   |           | Black         | 1-2213709-1        |