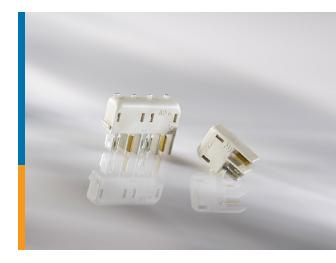

# HERMAPHRODITIC CONNECTORS WITH GOLD PLATING

TE Connectivity (TE) introduces the standard Hermaphroditic Blade and Receptacle connectors with selective gold plating. The gold plated connectors are suitable for harsh environments where moisture and high vibration may be present. The Wire-to-Board connectors are also available that accept select gold-plated contacts and mates to the new part number series of the surface mount Hermaphroditic Blade and Receptacle board to board connectors. The connector provides power to the first LED printed circuit board and between adjacent LED printed circuit boards in a linear lighting fixture.

#### **Key Benefits**

- Available in 2, 4 and 6 positions to connect power, signal and data
- Board to board connectors mate to themselves vertically and horizontally to simplify assembly and service
- Wire to board connectors provide positive latching
- Low profile, flat design with rounded corners eliminate shadowing
- Tape and reel packaged product is compatible with high speed SMT and reflow solder process
- Select gold plating eliminates the potential for fretting corrosion caused by micro motion in harsh LED lighting environments