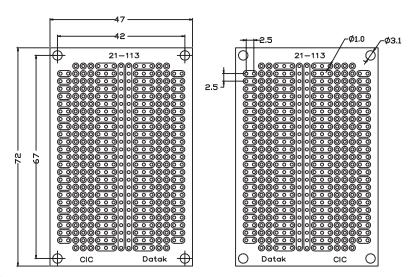

## **Specifications**

Thickness : 1.6mm Hole Diameter : 1mm

## **Diagram**

Dimensions: Millimetres