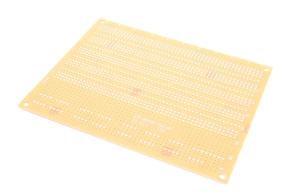

## Large PC Board

## Features

- · PC board has 2036 holes for multiple connections and connected traces
- · Board measures 140.5mm × 110mm; 1.6mm thickness
- · 1mm hole diameter

## Part Number Table

| Description                                                       | Part Number |
|-------------------------------------------------------------------|-------------|
| Large PC Board, 2036 Holes × 1mm Dia.,<br>140.5mm × 110mm × 1.6mm | 21-4585     |