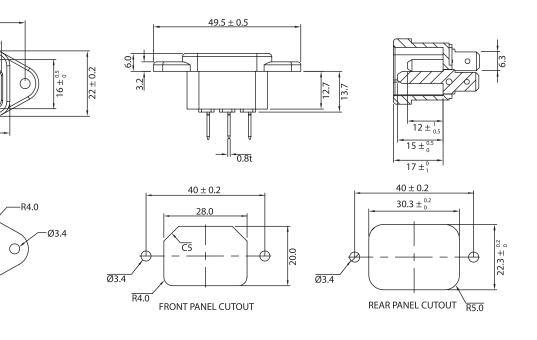

# Inlet Receptacle, Male, AC Power multicomp

RoHS

**Compliant** 

40 ± 0.2

 $24 \pm 0.5$ 

250

30 ± 0.2

27.0

(D)

K

Diagram

R6.0

 $9.2 \pm 0.3$ 

R5.0

 $\cap$ 