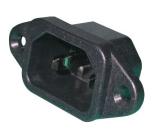

# Inlet Receptacle, Male, AC Power multicomp

RoHS

**Compliant** 

40 ± 0.2

 $24 \pm 0.5$ 

250

30 ± 0.2

27.0

## **Part Number Table**

|             | Description                      | Part Number |  |
|-------------|----------------------------------|-------------|--|
| /illimetres | Inlet Receptacle, Male, AC Power | 2141        |  |