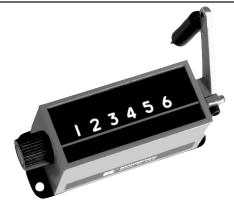

#### Description

A 6 figure, general purpose heavy duty industrial stroke counter designed for high count rates and continuous operation even under the most adverse operating conditions. Corrosion resistant material and finishes. Large, easy-to-read numbers.

#### Description

A 6 figure, general purpose, industrial rotary counter designed for use on equipment where environmental conditions are far from ideal. Various count ratios make it suitable for winding equipment, measuring devices and direct reading instruments.