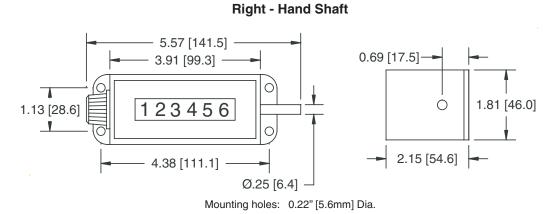

|

|         | -                                            |                                                     |  |
|---------|----------------------------------------------|-----------------------------------------------------|--|
| 11-2916 | Left-hand, top-coming, 10 counts/revolution  | 21-2936 Right-hand, top-coming, 1 count/revolution  |  |
| 11-2936 | Right-hand, top-coming, 10 counts/revolution | 21-2946 Right-hand, top-going, 1 count/revolution   |  |
| 21-2916 | Left-hand, top-coming, 1 count/revolution    | 22-2936 Right-hand, top-coming, 1 count/revolution, |  |
| 21-2926 | Left-hand, top-going, 1 count/revolution     | lock & key reset,                                   |  |

#### Dimensions



### Applications

| Winding equipment | Spooling | Positioning |
|-------------------|----------|-------------|
|                   |          |             |