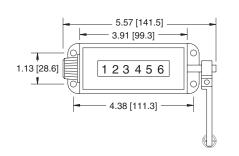

----------------|
| 1-2916<br>1-2926<br><b>1-2936</b> | Left-hand, top-coming, standard reset knob<br>Left-hand, top-going, standard reset knob<br>Right-hand, top-coming, standard reset knob | 1-2946<br>2-2936<br><b>V1-2936</b> | Right-hand, top-going, standard reset knob<br>Right-hand, top-coming, lock and key reset<br>Right-hand, top-coming, standard reset knob, V-base |
|                                   |                                                                                                                                        |                                    |                                                                                                                                                 |

\* Items in bold are normally in factory stock.

# Dimensions







V - Mount



Mounting holes: 0.22" [5.6mm] Dia.

## Applications





#### Description

A 6 figure, general purpose, industrial rotary counter designed for use on equipment where environmental conditions are far from ideal. Various count ratios make it suitable for winding equipment, measuring devices and direct reading instruments.

| Features                     |                                                                                                                                           | Options                                                          |                                                                                                                     |
|------------------------------|----------------------------------------------------------------------