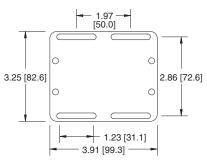

-|
| 1-2916<br>1-2926<br><b>1-2936</b> | Left-hand, top-coming, standard reset knob<br>Left-hand, top-going, standard reset knob<br>Right-hand, top-coming, standard reset knob | 1-2946<br>2-2936<br><b>V1-2936</b> | Right-hand, top-going, standard reset knob<br>Right-hand, top-coming, lock and key reset<br>Right-hand, top-coming, standard reset knob, V-base |
|                                   |                                                                                                                                        |                                    |                                                                                                                                                 |

\* Items in bold are normally in factory stock.

# Dimensions







V - Mount



Mounting holes: 0.22" [5.6mm] Dia.

## Applications





#### Description

A 6 figure, general purpose, industrial rotary counter designed for use on equipment where environmental conditions are far from ideal. Various count ratios make it suitable for winding equipment, measuring devices and direct reading instruments.

| Features                     |                                                                                                                                           | Options                                                          |                                                                                                                     |
|------------------------------|-------------------------------------------------------------------------------------