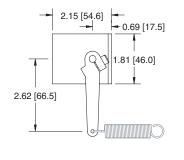

--------------|
| 1-2916<br>1-2926<br><b>1-2936</b> | Left-hand, top-coming, standard reset knob<br>Left-hand, top-going, standard reset knob<br>Right-hand, top-coming, standard reset knob | 1-2946<br>2-2936<br><b>V1-2936</b> | Right-hand, top-going, standard reset knob<br>Right-hand, top-coming, lock and key reset<br>Right-hand, top-coming, standard reset knob, V-base |
|                                   |                                                                                                                                        |                                    |                                                                                                                                                 |

\* Items in bold are normally in factory stock.

# Dimensions







V - Mount



Mounting holes: 0.22" [5.6mm] Dia.

## Applications





#### Description

A 6 figure, general purpose, industrial rotary counter designed for use on equipment where environmental conditions are far from ideal. Various count ratios make it suitable for winding equipment, measuring devices and direct reading instruments.

| Features                     |                                                                                                                                           | Options                                                          |                                                                                                                     |
|------------------------------|------------------------------------------------------------------------