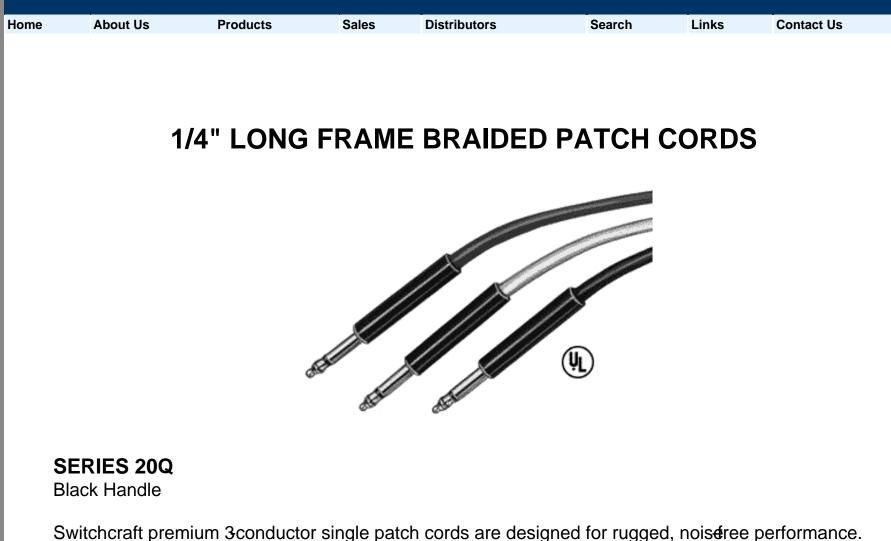

Nickel-plated plugs eliminate the need for periodical cleaning which keeps your audio signals clear. Color cords provide instant visual identification with a choice of three lengths. All cables are fully shielded with rugged, braided thermoplastic outer jackets. Plug handles are black. Audio patch cords are available with other lengths and brass plugs, if desired. Contact Switchcraft for specifying assistance and cable length tolerances.