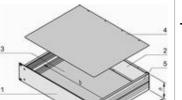

### Delivery comprises: Kit

| Item | Qty | Description                                                                           |
|------|-----|---------------------------------------------------------------------------------------|
| 1    | 1   | Front panel, Al extrusion, 3 mm; front and rear side of front panels clear passivated |
| 2    | 1   | Rear panel, Al, 2 mm, etched                                                          |
| 3    | 1   | Base plate, plain, Al, 1 mm                                                           |
| 4    | 1   | Cover plate, plain, Al, 1 mm                                                          |
| 5    | 2   | Side panel, Al extrusion, raw; with grooves for threaded insert (2 × 7)               |
| 6    | 1   | Assembly kit                                                                          |