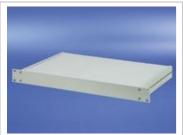

# 19" complete chassis from aluminium, plain top cover and base plate

Photo shows 1 U