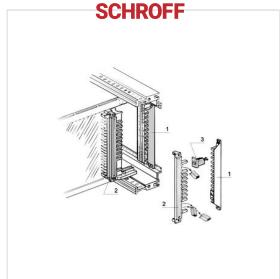

## **Coding Peg**

Catalog Number: 20800-078

- Coding Peg item 3 in diagram
- 924 keying/coding possibilities if 6 keying/coding pins are used