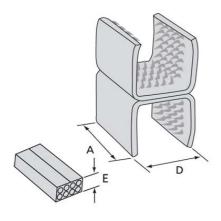

| Technical Information                             |                                                                                                                                                                                                                                                                                            |
|---------------------------------------------------|--------------------------------------------------------------------------------------------------------------------------------------------------------------------------------------------------------------------------------------------------------------------------------------------|
| Туре                                              | splice                                                                                                                                                                                                                                                                                     |
| Material                                          | copper alloy                                                                                                                                                                                                                                                                               |
| Plating                                           | tin plated                                                                                                                                                                                                                                                                                 |
| Colour                                            | metallic                                                                                                                                                                                                                                                                                   |
| Approvals                                         |                                                                                                                                                                                                                                                                                            |
| UL recognised                                     | E9809                                                                                                                                                                                                                                                                                      |
| Ordering Information                              |                                                                                                                                                                                                                                                                                            |
| A (mm)                                            | 17.5                                                                                                                                                                                                                                                                                       |
| D (mm)                                            | 13.5                                                                                                                                                                                                                                                                                       |
| E ** (mm)                                         | 11.9                                                                                                                                                                                                                                                                                       |
| Combined Wire Size (mm²)                          | (5.20 - 26.60) x 2                                                                                                                                                                                                                                                                         |
| Round Wire Range min - max (mm)                   | 2.05 (a) - 6.54 (b)                                                                                                                                                                                                                                                                        |
| Rectangular Wire - thickness range min - max (mm) | 2.50 - 4.10                                                                                                                                                                                                                                                                                |
| Rectangular Wire - width range min - max (mm)     | 2.50 - 6.6                                                                                                                                                                                                                                                                                 |
| Packaging Type                                    | box                                                                                                                                                                                                                                                                                        |
| Tooling                                           | 13100A, 13400, TBM15I                                                                                                                                                                                                                                                                      |
| Note **                                           | Reference dimension (crimped height): see installing die illustration for gauging                                                                                                                                                                                                          |
| Note                                              | Wire sizes and combinations shown have been tested to and meet or exceed Thomas & Betts specifications. Connectors may be suitable for other wire sizes or combinations. Thomas & Betts sells these connectors with the understanding that the user will perform necessary tests to deter- |