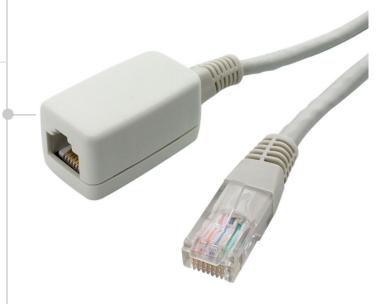

## Cat6 Patch Cables Cat6 UTP Extension Cables

Part No: 1966 - (Length) see chart

The UTP extensions avoid the necessity of replacing—an existing cable when additional length is required.

Available in both Cat.5E and Cat.6 versions, each assembly is quality manufactured and fully tested before shipment.

#### **Features & Benefits**

- Both Cat.5E and Cat.6 versions manufactured using quality components
- Plug to socket cable allowing the extension of an already sited patch cable
- Useful network link cables available in various lengths, standard colour is beige
- Fully tested UTP cables, wired on a straight through pin 1 to 1 configuration

# Cat6 Patch Cables Cat6 UTP Extension Cables

Part No: 1966 - (Length) see chart