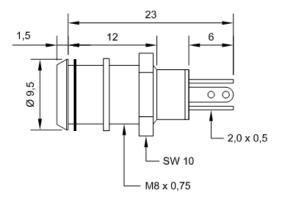

Dimensions (mm)

NNOVATIVE TECHNOLOGIES

| Colour           | Voltage        | Current (mA) | Intensity (mcd) |
|------------------|----------------|--------------|-----------------|
| Red/Green/Yellow | 2.1/2.2/2.2Vdc | 30mA max.    | 3/3/6 @ 20mA    |

Bezel types - X=0 satin chrome / X=1 black chrome / X=2 matt chrome