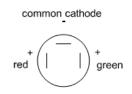

## Part Number: 1910X054

| Туре | Size | Rating | Description                               |  |
|------|------|--------|-------------------------------------------|--|
| LED  | M8   | -      | LED Flat Red/Yellow/Green Panel Indicator |  |

Dimensions (mm)

NNOVATIVE TECHNOLOGIES

| Colour           | Voltage        | Current (mA) | Intensity (mcd) |
|------------------|----------------|--------------|-----------------|
| Red/Green/Yellow | 2.1/2.2/2.2Vdc | 30mA max.    | 3/3/6 @ 20mA    |