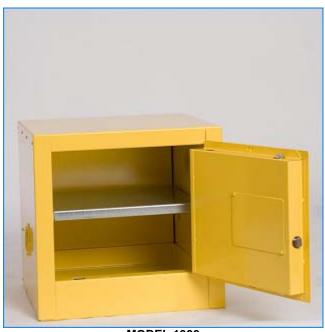

## Features:

- One self-closing door
- · Constructed of 18-gauge steel, sides, top, bottom, and door are doublewalled with a 1 1/2" air space between walls
- Design as two 2" vent with fire baffle and cap
- Yellow high gloss powder finish
- Tri-lingual warning labels
- Ground connection attachment
- Three point key lock
- Self latching door
- 2" raised, leakproof door sill
- Includes one adjustable shelf that is supported by 4 brackets
- Four rubber pads for the bottom of the cabinet to protect and keep from sliding

## **Specifications:**

Outside Dimensions: 17.5"w x 18"d x 17.25"h

Inside Dimensions: 14.5"w x 15"d x 14.25"h

Self Closing Door

One Shelf

Weight: 66lbs

**MEETS OSHA AND** NFPA CODE 30 REQUIREMENTS

**MODEL 1900** 