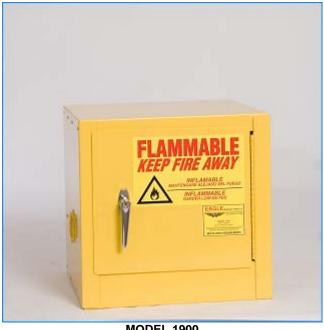

## Eagle Model 1900 2 Gallon Bench Top Flammable Liquid Safety Cabinet

Model 1900 2 Gallon Bench Top Safety Cabinet is ideal for bench top storage of smaller containers for flammable liquids.

## Features:

- One self-closing door
- · Constructed of 18-gauge steel, sides, top, bottom, and door are doublewalled with a 1 1/2" air space between walls
- Design as two 2" vent with fire baffle and cap
- Yellow high gloss powder finish
- Tri-lingual warning labels
- Ground connection attachment
- Three point key lock
- Self latching door
- 2" raised, leakproof door sill
- Includes one adjustable shelf that is supported by 4 brackets
- Four rubber pads for the bottom of the cabinet to protect and keep from sliding

## **Specifications:**

Outside Dimensions: 17.5"w x 18"d x 17.25"h

Inside Dimensions: 14.5"w x 15"d x 14.25"h

Self Closing Door

One Shelf

Weight: 66lbs

**MEETS OSHA AND** NFPA CODE 30 REQUIREMENTS

**MODEL 1900** 