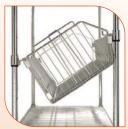

## **3 BASKET POSITIONS FOR FLEXIBLE STORAGE**

**Angle Down** Flows parts to front provides maximum accessibility

Flat Provides maximum space efficiency

**Angled Up** Provides maximum bin capacity