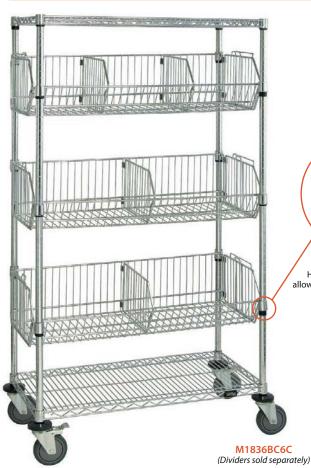

### Wire Basket Units

Basket units allow high visibility and air circulation. The basket acts as a dispensing and storage module which can be added to 18", 21" and 24" deep shelving units. The collar hook allows the basket to be removed or adjusted to accommodate various product mix and sizes. Baskets are adjustable on 1" increments. 110 lb. load capacity per basket. Adjustable baskets used in combination with shelves are an excellent method to store all types of products. Units can be stationary or mobile. Casters add flexibility and convert stationary units into transport systems. Ideal for exchange charts and par level storage. (Dividers sold separately) Finish: Chrome

**COLLAR HOOKS** Hooks onto basket corner allowing basket to securely hang.

| STATIONARY<br>MODEL NO. | DIMENSIONS<br>W" x L" x H" | NO. OF<br>SHELVES | NO. OF<br>BASKETS | SHIP<br>WGT |
|-------------------------|----------------------------|-------------------|-------------------|-------------|
| M1836BC6C               | 18" x 36" x 69"            | 2                 | 3                 | 78 lbs      |
| M1848BC6C               | 18" x 48" x 69"            | 2                 | 3                 | 90 lbs      |
| M2436BC6C               | 24" x 36" x 69"            | 2                 | 3                 | 93 lbs      |
| M2448BC6C               | 24" x 48" x 69"            | 2                 | 3                 | 108 lbs     |
|                         |                            |                   |                   |             |

### Stationary Wire Basket Units

Each stationary unit consists of:

- 4 63"H posts
- 3 9"H adjustable baskets including collar hooks
- 2 wire shelves

| STATIONARY<br>MODEL NO. | DIMENSIONS<br>W" x L" x H" | NO. OF<br>SHELVES | NO. OF<br>BASKETS | SHIP<br>WGT |
|-------------------------|----------------------------|-------------------|-------------------|-------------|
| 1836BC6C                | 18" x 36" x 63"            | 2                 | 3                 | 70 lbs      |
| 1848BC6C                | 18" x 48" x 63"            | 2                 | 3                 | 82 lbs      |
| 2436BC6C                | 24" x 36" x 63"            | 2                 | 3                 | 85 lbs      |
| 2448BC6C                | 24" x 48" x 63"            | 2                 | 3                 | 100 lbs     |