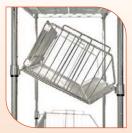

## **3 BASKET POSITIONS FOR FLEXIBLE STORAGE**

**Angle Down** Flows parts to front provides maximum accessibility

Flat Provides maximum space efficiency

**Angled Up** Provides maximum bin capacity