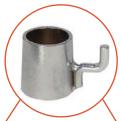

es maximum accessibility



Flat Provides maximum space efficiency



**Angled Up** Provides maximum bin capacity

### Wire Basket Units

Basket units allow high visibility and air circulation. The basket acts as a dispensing and storage module which can be added to 18", 21" and 24" deep shelving units. The collar hook allows the basket to be removed or adjusted to accommodate various product mix and sizes. Baskets are adjustable on 1" increments. 110 lb. load capacity per basket. Adjustable baskets used in combination with shelves are an excellent method to store all types of products. Units can be stationary or mobile. Casters add flexibility and convert stationary units into transport systems. Ideal for exchange charts and par level storage. (Dividers sold separately) Finish: Chrome





**COLLAR HOOKS** Hooks onto basket corner allowing basket to securely hang.



### Mobile Wire Basket Units

Each mobile unit consists of:

- 4 63"H posts
- 3 9"H adjustable baskets including collar hooks
- 2 wire shelves
- 4 donut bumpers
- 4 swivel 5" x 1-1/4" polyurethane casters, 2 with brakes

| STATIONARY<br>MODEL NO. | DIMENSIONS<br>W" x L" x H" | NO. OF<br>SHELVES | NO. OF<br>BASKETS | SHIP<br>WGT |
|-------------------------|----------------------------|-------------------|-------------------|-------------|
| M1836BC6C               | 18" x 36" x 69"            | 2                 | 3                 | 78 lbs      |
| M1848BC6C               | 18" x 48" x 69"            | 2                 | 3                 | 90 lbs      |
| M2436BC6C               | 24" x 36" x 69"