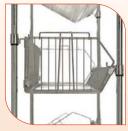

## **3 BASKET POSITIONS FOR FLEXIBLE STORAGE**

**Angle Down** Flows parts to front provides maximum accessibility

Flat Provides maximum space efficiency

**Angled Up** Provides maximum bin capacity