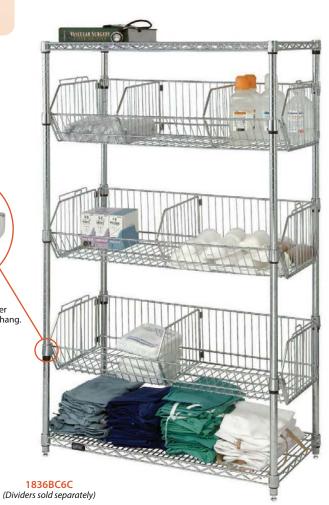

### Wire Basket Units

Basket units allow high visibility and air circulation. The basket acts as a dispensing and storage module which can be added to 18", 21" and 24" deep shelving units. The collar hook allows the basket to be removed or adjusted to accommodate various product mix and sizes. Baskets are adjustable on 1" increments. 110 lb. load capacity per basket. Adjustable baskets used in combination with shelves are an excellent method to store all types of products. Units can be stationary or mobile. Casters add flexibility and convert stationary units into transport systems. Ideal for exchange charts and par level storage. (Dividers sold separately) Finish: Chrome

### Stationary Wire Basket Units

Each stationary unit consists of:

- 4 63"H posts
- 3 9"H adjustable baskets including collar hooks
- 2 wire shelves

| STATIONARY<br>MODEL NO. | DIMENSIONS<br>W" x L" x H" | NO. OF<br>SHELVES | NO. OF<br>BASKETS | SHIP<br>WGT |
|-------------------------|----------------------------|-------------------|-------------------|-------------|
| 1836BC6C                | 18" x 36" x 63"            | 2                 | 3                 | 70 lbs      |
| 1848BC6C                | 18" x 48" x 63"            | 2                 | 3                 | 82 lbs      |
| 2436BC6C                | 24" x 36" x 63"            | 2                 | 3                 | 85 lbs      |
| 2448BC6C                | 24" x 48" x 63"            | 2                 | 3                 | 100 lbs     |