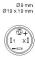

Attention: The preview is based on a sample product. This can differ from your current configuration.

**Mounting** 

Mounting cut-out Ø 8 mm Design raised

**Front** 

Front dimension 9 x 9 mm Front shape square

**Other Attributes** 

Weight 0.002 kg

**IP-Rating** 

Front protection IP 40

**Connection Method** 

Terminal Solder

Actuator

Switching action Momentary

Switching element

Switching system Snap-action switching element

Contacts 1 NO
Switching voltage 42 V AC/DC
Switching current 0.1 A
Contact material Gold

**Function** 

Illuminated pushbutton

e a o

# EAO – Your Expert Partner for **Human Machine Interfaces**

## 18-157.035 - Illuminated pushbutton actuator

#### **Dimensions**



#### **Mounting cut-outs**



#### Wiring diagram



#### **Component layout**









#### Legend

Contacts: NO = Normally open Switching action: B = Momentary