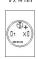

#### Wiring diagram

#### Legend

Contacts: NO = Normally open Switching action: B = Momentary