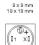

tuator



Attention: The preview is based on a sample product. This can differ from your current configuration.

**Mounting** 

Mounting cut-out Ø 8 mm Design raised

**Front** 

Front dimension 9 x 9 mm Front shape square

**Other Attributes** 

Weight 0.002 kg

**IP-Rating** 

Front protection IP 40

**Connection Method** 

Terminal Solder

Actuator

Switching action Momentary

Switching element

Switching system Snap-action switching element

Contacts 1 NO
Switching voltage 42 V AC/DC
Switching current 0.1 A
Contact material Gold

**Function** 

Illuminated pushbutton

e a o

# EAO – Your Expert Partner for **Human Machine Interfaces**

## 18-157.035 - Illuminated pushbutton actuator

#### **Dimensions**



#### **Mounting cut-outs**



#### Wiring diagram



#### **Component layout**









#### Legend

Contacts: NO = Normally open Switching action: B = Momentary