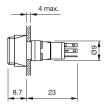

#### **Dimensions**

**Front** 

Front dimension 9 x 9 mm Front shape square

**Other Attributes** 

Weight 0.002 kg

**IP-Rating** 

Front protection IP 40

**Connection Method** 

Terminal Solder