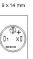

#### **Component layout**

#### Legend

Contacts: NO = Normally open Switching action: B = Momentary