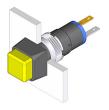

#### 18-157.035 - Illuminated pushbutton actuator

Attention: The preview is based on a sample product. This can differ from your current configuration.

**Mounting** 

Mounting cut-out Ø 8 mm Design raised

**Front** 

Front dimension 9 x 9 mm Front shape square

**Other Attributes** 

Weight 0.002 kg

**IP-Rating** 

Front protection IP 40

**Connection Method** 

Terminal Solder

Actuator

Switching action Momentary

Switching element

Switching system Snap-action switching element

Contacts 1 NO
Switching voltage 42 V AC/DC
Switching current 0.1 A
Contact material Gold

**Function** 

Illuminated pushbutton