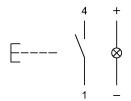

#### Wiring diagram

#### Legend

Contacts: NO = Normally open Switching action: B = Momentary

Actuator

Switching action Momentary

Switching element

Switching system Snap-action switching element

Contacts 1 NO
Switching voltage 42 V AC/DC
Switching current 0.1 A
Contact material Gold

**Function** 

Illuminated pushbutton