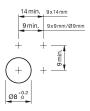

#### **Mounting cut-outs**

#### 18-157.035 - Illuminated pushbutton actuator

Attention: The preview is based on a sample product. This can differ from your current configuration.

**Mounting** 

Mounting cut-out Ø 8 mm Design raised