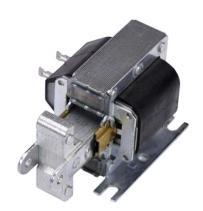

Size: 1.609" L X 1.427" W X 1.438"H

ALL PRODUCTS ARE ROHS COMPLIANT

Solenoid shown energized in drawing with plunger fully seated

| Part No. | Duty Cycle   | Voltage         | Resistance<br>(Ω) ± 5% | Max On<br>Time | Watts<br>Seated<br>(W) | Current<br>Seated<br>(A) |
|----------|--------------|-----------------|------------------------|----------------|------------------------|--------------------------|
| 1250-A-1 | Continuous   | 120 VAC / 60Hz  | 64                     | ∞              | 10.7                   | 0.28                     |
| 1750-A-1 | Intermittent | 120 VAC / 60 Hz | 40.5                   | 3 mins         | 17.7                   | 0.50                     |
| 1251-A-1 | Continuous   | 240 VAC / 60 Hz | 258                    | ∞              | 9.0                    | 0.13                     |
| 1751-A-1 | Intermittent | 240 VAC / 60 Hz | 161                    | 3 mins         | 19.5                   | 0.26                     |
| 8902-1   | Continuous   | 120 VAC / 50 Hz | 70.5                   | ∞              | 10.7                   | .28                      |

**Additional Specifications:** 

Dielectric Strength: 1500 VRMS

Heat Sink: None

Coil Insulation: Class "A": 105°C Max Temperature

Coil Termination: Solder Lugs Total Unit Weight: 9.2 oz. / 260 g