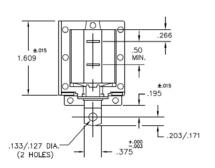

Size: 1.609" L X 1.427" W X 1.438"H

ALL PRODUCTS ARE ROHS COMPLIANT

Solenoid shown energized in drawing with plunger fully seated

| Part No. | Duty Cycle   | Voltage         | Resistance<br>(Ω) ± 5% | Max On<br>Time | Watts<br>Seated<br>(W) | Current<br>Seated<br>(A) |
|----------|--------------|-----------------|------------------------|----------------|------------------------|--------------------------|
| 1250-A-1 | Continuous   | 120 VAC / 60Hz  | 64                     | ∞              | 10.7                   | 0.28                     |
| 1750-A-1 | Intermittent | 120 VAC / 60 Hz | 40.5                   | 3 mins         | 17.7                   | 0.50                     |
| 1251-A-1 | Continuous   | 240 VAC / 60 Hz | 258                    | ∞              | 9.0                    | 0.13                     |
| 1751-A-1 | Intermittent | 240 VAC / 60 Hz | 161                    | 3 mins         | 19.5                   | 0.26                     |
| 8902-1   | Continuous   | 120 VAC / 50 Hz | 70.5                   | ∞              | 10.7                   | .28                      |