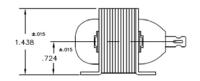

Size: 1.609" L X 1.427" W X 1.438"H

ALL PRODUCTS ARE ROHS COMPLIANT

Solenoid shown energized in drawing with plunger fully seated

| Part No. | Duty Cycle   | Voltage         | Resistance<br>(Ω) ± 5% | Max On<br>Time | Watts<br>Seated<br>(W) | Current<br>Seated<br>(A) |
|----------|--------------|-----------------|------------------------|----------------|------------------------|--------------------------|
| 1250-A-1 | Continuous   | 120 VAC / 60Hz  | 64                     | ∞              | 10.7                   | 0.28                     |
| 1750-A-1 | Intermittent | 120 VAC / 60 Hz | 40.5                   | 3 mins         | 17.7                   | 0.50                     |
| 1251-A-1 | Continuous   | 240 VAC / 60 Hz | 258                    | ∞              | 9.0                    | 0.13                     |
| 1751-A-1 | Intermittent | 240 VAC / 60 Hz | 161                    | 3 mins         | 19.5                   | 0.26                     |
| 8902-1   | Continuous   | 120 VAC / 50 Hz | 70.5                   | ∞              | 10.7                   | .28                      |