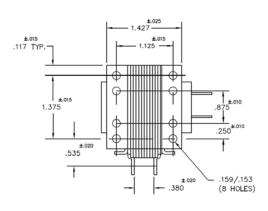

Size: 1.609" L X 1.427" W X 1.438"H

ALL PRODUCTS ARE ROHS COMPLIANT

Solenoid shown energized in drawing with plunger fully seated

| Part No. | Duty Cycle   | Voltage         | Resistance<br>(Ω) ± 5% | Max On<br>Time | Watts<br>Seated<br>(W) | Current<br>Seated<br>(A) |
|----------|--------------|-----------------|------------------------|----------------|------------------------|--------------------------|
| 1250-A-1 | Continuous   | 120 VAC / 60Hz  | 64                     | ∞              | 10.7                   | 0.28                     |
| 1750-A-1 | Intermittent | 120 VAC / 60 Hz | 40.5                   | 3 mins         | 17.7                   | 0.50                     |
| 1251-A-1 | Continuous   | 240 VAC / 60 Hz | 258                    | ∞              | 9.0                    | 0.13                     |
| 1751-A-1 | Intermittent | 240 VAC / 60 Hz | 161                    | 3 mins         | 19.5                   | 0.26                     |
| 8902-1   | Continuous   | 120 VAC / 50 Hz | 70.5                   | ∞              | 10.7                   | .28                      |