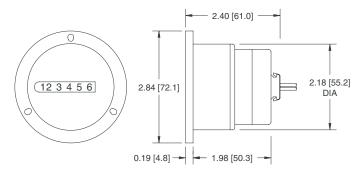

## **Dimensions**

### 8" [203mm] Wire Leads

Mounting holes: For #4 screws on 2.44" [62.0] B.C. and #6 screws on 2.53" [64.3] B.C. Panel cutout: 2.21" [56.1] Dia.