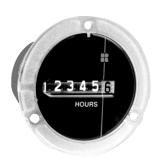

#### **Description**

The model 710 AC hour meters and minute meters are widely used in panel applications where number size and visibility are critical. Its tough, Lexan bezel and distinctive styling enhance appearance and durability. Available in 5 figure reset or 6 figure non-reset versions.

## **Specifications**

**Figures:** 5 figures, 9999.9 (reset) or 6 figure, 99999.9

(non-reset), 0.19" [5mm] high

Reset: Reset (on front or side) or non-reset

**Voltages:** 24, 115 or 230VAC, (+/-10%), 50 or 60 Hz.