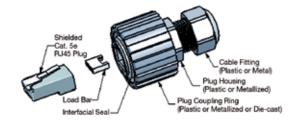

## **DESCRIPTION**

- Shielded RJ45 plug connector Cat.5e
- For use with solid or stranded, shielded or unshielded cable size AWG24
- Designs
  - Housing and socket connector: black plastic
  - Housing and socket connector: metallized plastic
  - Housing: Coupling ring, die-cast version metallized plastic and black plastic

PRODUCT DRAWING.