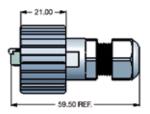

## **RJ45 PLUG CONNECTOR SET**

## Standard version



## **DESCRIPTION**

- Shielded RJ45 plug connector Cat.5e
- For use with solid or stranded, shielded or unshielded cable size AWG24
- Designs
  - Housing and socket connector: black plastic
  - Housing and socket connector: metallized plastic
  - Housing: Coupling ring, die-cast version metallized plastic and black plastic

PRODUCT DRAWING.









## ORDER DATA\_

| Туре               | Material                                                                      | RJ45 Cat.5e design      | Part Number |
|--------------------|-------------------------------------------------------------------------------|-------------------------|-------------|
| Plug connector set | Housing and socket connector/Black plastic                                    | Plug connector/Shielded | 17-10001    |
| Plug connector set | Housing and socket connector/Metallized plastic                               | Plug connector/Shielded | 17-10013    |
| Plug connector set | Housing: Metallized plastic/Socket connector and coupling ring: zinc die-cast | Plug connector/Shielded | 17-10044    |