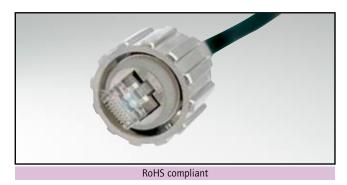

## **RJ45 PLUG CONNECTOR SET**

## **DESCRIPTION**

- Shielded RJ45 plug connector Cat.5e
- For use with solid or stranded, shielded or unshielded cable size AWG24
- Designs
  - Housing and socket connector: black plastic
  - Housing and socket connector: metallized plastic
  - Housing: Coupling ring, die-cast version metallized plastic and black plastic