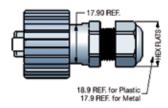

## **RJ45 PLUG CONNECTOR SET**

## Standard version



## **DESCRIPTION**

- Shielded RJ45 plug connector Cat.5e
- For use with solid or stranded, shielded or unshielded cable size AWG24
- Designs
  - Housing and socket connector: black plastic
  - Housing and socket connector: metallized plastic
  - Housing: Coupling ring, die-cast version metallized plastic and black plastic

PRODUCT DRAWING.









## ORDER DATA\_

| Туре               | Material                                                                      | RJ45 Cat.5e design      | Part Number |
|--------------------|-------------------------------------------------------------------------------|-------------------------|-------------|
| Plug connector set | Housing and socket connector/Black plastic                                    | Plug connector/Shielded | 17-10001    |
| Plug connector set | Housing and socket connector/Metallized plastic                               | Plug connector/Shielded | 17-10013    |
| Plug connector set | Housing: Metallized plastic/Socket connector and coupling ring: zinc die-cast | Plug connector/Shielded | 17-10044    |