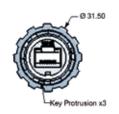

## **RJ45 PLUG CONNECTOR SET**

## Standard version



## **DESCRIPTION**

- Shielded RJ45 plug connector Cat.5e
- For use with solid or stranded, shielded or unshielded cable size AWG24
- Designs
  - Housing and socket connector: black plastic
  - Housing and socket connector: metallized plastic
  - Housing: Coupling ring, die-cast version metallized plastic and black plastic

PRODUCT DRAWING.









## ORDER DATA\_

| Туре               | Material                                                                      | RJ45 Cat.5e design      | Part Number |
|--------------------|-------------------------------------------------------------------------------|-------------------------|-------------|
| Plug connector set | Housing and socket connector/Black plastic                                    | Plug connector/Shielded | 17-10001    |
| Plug connector set | Housing and socket connector/Metallized plastic                               | Plug connector/Shielded | 17-10013    |
| Plug connector set | Housing: Metallized plastic/Socket connector and coupling ring: zinc die-cast | Plug connector/Shielded | 17-10044    |