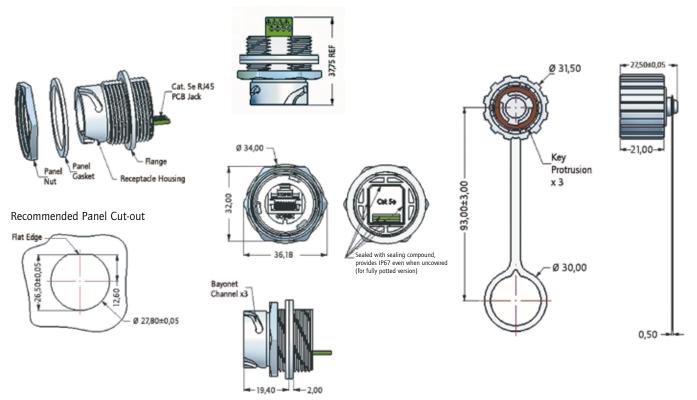

## Solder termination (PCB)

PRODUCT DRAWING.

## DESCRIPTION\_

- For front or rear panel mounting up to wall thickness of .013"/3.2 mm
- Design: Black plastic or metallized plastic
- Solder termination to shielded RJ45 Inline socket connector Cat. 5e
- Available as a set with protection cap