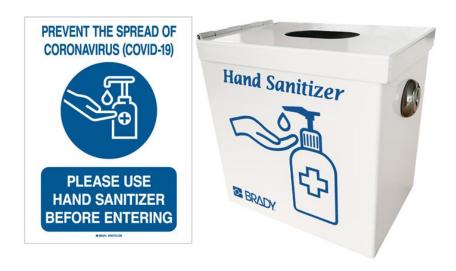

#### **Hand Sanitizer Station Kit**

Part Number: 170674

### Includes:

(1) 10 x 7 Polystyrene Please Use Hand Sanitizer Before Entering COVID-19 Sign (170168), (1) 5.25 in H x 3.5 in W x 5.25 in D Steel Hand Sanitizer Lock Box (170613)

- Sign reminds employees and guests to use hand sanitizer to help stop the spread of germs
- Steel box keeps your sanitizer protected in place
- Includes (1) 170168 Sign, (1) 170613 Hand Sanitizer Lock Box