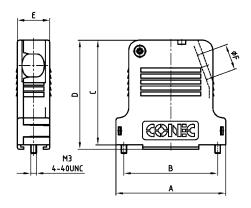

PRODUCT DRAWING

9-25 pos.

37-50 pos

| No. of pos. | Α     | В     | С     | D     | E     | ØF    |
|-------------|-------|-------|-------|-------|-------|-------|
| 09          | 32.90 | 25.00 | 39.50 | 41.90 | 16.40 | 8.60  |
| 15          | 41.20 | 33.30 | 45.50 | 47.90 | 16.40 | 9.40  |
| 25          | 54.90 | 47.00 | 52.50 | 54.90 | 16.40 | 13.00 |
| 37          | 71.40 | 63.50 | 55.00 | 57.90 | 18.80 | 15.00 |
| 50          | 69.00 | 61.10 | 55.00 | 57.90 | 19.60 | 14.90 |