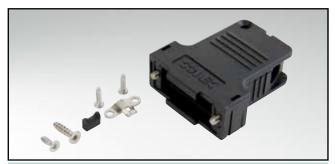

## **D-SUB PLASTIC HOOD**

Side cable entry – 9-50 pos.

RoHS compliant - CSA listed, File No.: LR 115000-1 - UL listed, File No.: E202784

## DESCRIPTION.

- Suitable for Combination D-SUB Connectors
- Large internal space for crimp, high power and coaxial contacts
- Material:
  - Plastic hood black: Polyester, UL 94 V-0
  - Plastic hood metallized: ABS, UL 94 V-0
- Fastening:
  - 4-40 UNC or M3 short screw
- Bulk or single packaged units