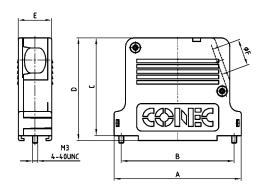

PRODUCT DRAWING

9-25 pos.

37-50 pos

| No. of pos. | Α     | В     | С     | D     | E     | ØF    |
|-------------|-------|-------|-------|-------|-------|-------|
| 09          | 32.90 | 25.00 | 39.50 | 41.90 | 16.40 | 8.60  |
| 15          | 41.20 | 33.30 | 45.50 | 47.90 | 16.40 | 9.40  |
| 25          | 54.90 | 47.00 | 52.50 | 54.90 | 16.40 | 13.00 |
| 37          | 71.40 | 63.50 | 55.00 | 57.90 | 18.80 | 15.00 |
| 50          | 69.00 | 61.10 | 55.00 | 57.90 | 19.60 | 14.90 |