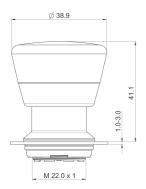

## RAFIX 22 FSR - Emergency stop pushbutton, metal mushroom (aluminium anodized), illuminated 1.30.283.111/0300

| General information                  |                                          |
|--------------------------------------|------------------------------------------|
| Form of lens                         | conical mushroom form                    |
| Color of lens                        | red                                      |
| Form of collar                       | round                                    |
|                                      |                                          |
| Dimensions                           |                                          |
| Mushroom Diameter                    | 37.5 mm                                  |
| Overall height                       | 41.1 mm                                  |
| Mounting hole                        | 22.3 mm                                  |
| Key grid                             | 40 x 40 mm                               |
| Mechanical design                    |                                          |
| Mounting                             | Metal threaded rings                     |
| Contact function                     | latching                                 |
| Reset                                |                                          |
|                                      | by pulling                               |
| Illuminability                       | yes, window white                        |
| Torque for nut ring                  | 1.2 Nm                                   |
| Mechanical characteristics           |                                          |
| Robustness max.                      | 100 N                                    |
|                                      |                                          |
| Other specifications                 |                                          |
| Degree of protection from front side | IP65 (DIN EN 60529)                      |
| Ambient temp. operating min.         | -40 °C                                   |
| Ambient temp. operating max.         | +85 °C                                   |
| Storage temperature min.             | -40 °C                                   |
| Storage temperature max.             | +85 °C                                   |
| Environmental restistance            | acc. to IEC 60068-2-14, -30, -33 and -78 |
| Salt spray                           | IEC 600 68-2-11                          |
| ROHS compliant                       | yes                                      |
| REACH compliant                      | yes                                      |
|                                      |                                          |