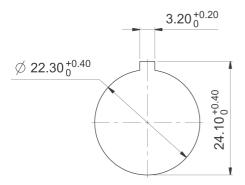

## Panel cut-out to IEC 60947-5-1

Technical data are approximate and intended solely for general orientation in the selection of a product. Subject to modifications and errors. Images and other graphics may only be similar. For more information, refer to www.rafi.de chapter Imprint / Data Protection.