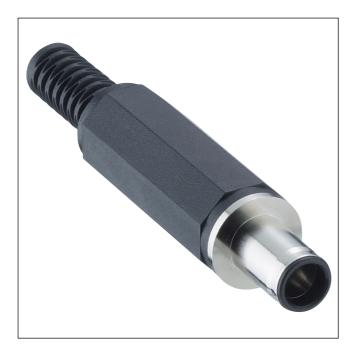

# Power supply connectors

Power supply plug, straight version, with solder eyes and bend protection

3 pole

## 1636 07 16

### Materials

PBT GF, V-0 according to UL94 Insulating body Contact CuZn, nickel-plated ΡE Housing

### Mechanical data

Outer diameter 7.9 mm Inner diameter 5.6 mm Diameter center pin 0.9 mm