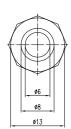

#### Associated products

Counterparts C 1614 21

7±0. 8.5 MIN

| Designation | Pole Number | PU (Pieces) | MDQ (Pieces) |
|-------------|-------------|-------------|--------------|
| 1636 07     | 3           | 100         | 200          |