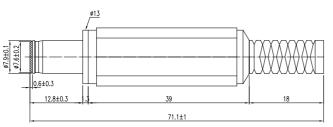

### Mechanical data

Outer diameter 7.9 mm Inner diameter 5.6 mm Diameter center pin 0.9 mm

#### Connectable conductors for solder area

Cable diameter 6 mm