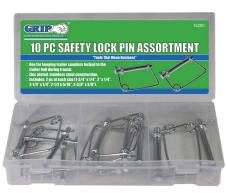

## **10 PC SAFETY LOCK PIN ASSORTMENT**

#16280

-Zinc plated, stainless steel resists rust and corrosion. -Includes: 2 pc of each size - 1-3/4" x 1/4", 2" x 1/4", 2-1/4" x 1/4", 2-1/2" x 5/16", 2-3/8" x 3/8". -Case pack: 12.