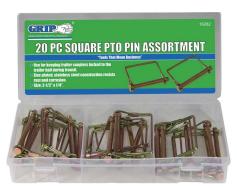

### **20 PC SQUARE PTO PIN ASSORTMENT**

#16282

-Use for keeping trailer couplers locked to trailer balls. -Zinc plated, stainless steel resists rust and corrosion. -Size: 2-1/2" x 1/4". -Case pack: 12.