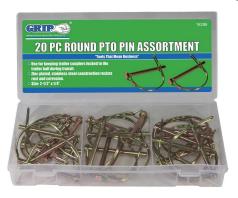

## **20 PC ROUND PTO PIN ASSORTMENT**

#16286

-Use for keeping trailer couplers locked to trailer balls. -Zinc plated, stainless steel resists rust and corrosion. -Size: 2-1/2" x 1/4". -Case pack: 12.

#### **20 PC ROUND PTO PIN ASSORTMENT**

#16284

-Use for keeping trailer couplers locked to trailer balls. -Zinc plated, stainless steel resists rust and corrosion. -Size: 2-3/4" x 5/16". -Case pack: 12.