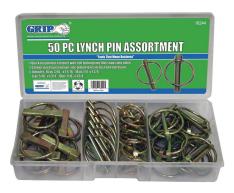

#### **50 PC LYNCH PIN ASSORTMENT**

#16244

-Low carbon steel construction, zinc plated to resist corrosion. -Includes: 16 pc 3/16" x 1-7/16", 18 pc 1/4" x 1-3/4", 6 pc 5/16" x 1-3/4", 10 pc 7/16" x 1-3/4". -Case pack: 12.