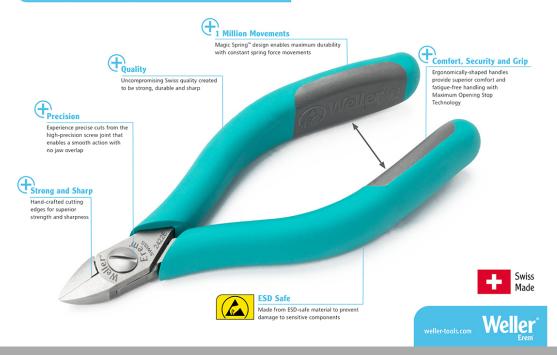

## The Perfect Cut - Strong, sharp and precise, every time

1500 Weller Erem pneumatic side cutters are light and precise. Thanks to a selection of different cutting heads they can operate extremely versatile. The cutters are suitable for cutting conventional components, soft metals or small plastic parts. The cutting heads can be interchanged easily.

## THE PERFECT CUT

Strong, sharp and precise - every time

| Length mm                                    | 69              |
|----------------------------------------------|-----------------|
| Length of cutting edges mm                   | 10              |
| Head width mm                                | 11              |
| Head thickness mm                            | 6               |
| Head length mm                               | 19              |
| Max. cutting capability – hard wire mm       |                 |
| Weight in oz                                 | 1.175           |
| Length of cutting edges Inches               | 0.394           |
| Head width Inches                            | 0.433           |
| Head thickness Inches                        | 0.236           |
| Head length Inches                           | 0.748           |
| ESD-safe                                     | on              |
| Cut                                          | Flush           |
| Max. cutting capability – medium hardness mm |                 |
| Max. cutting capability – copper wire mm     | Ø 1,6           |
| Length inches                                | 2.717           |
| Weight in g                                  | 33.3            |
| Erem applications                            | Microelectronic |