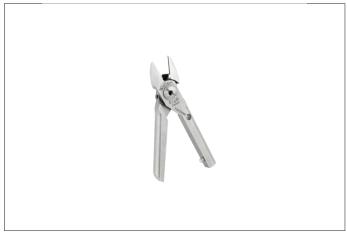

## **1522NW**

Product no.: 1522NW

Side cutter oval head for 1500BSF pneumatic cutter

This is the standard head shape.

It is used for all cutting jobs in easy-to-reach areas.

The oval head provides for a high cutting capacity and is characterised by its robustness.