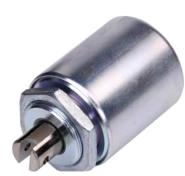

## **STA<sup>®</sup> Pull DC Tubular Solenoid**

## Size: 1-1/2" OD X 1-11/16" L

## ALL PRODUCTS ARE RoHS COMPLIANT

Solenoid shown energized with plunger fully seated Supplied with hex nut shipped loose Spring kits available (consult factory)

| Part No.   | Duty Cycle   | Voltage | Resistance<br>(Ω) ± 5% | Max On<br>Time | Power<br>(W) | Current<br>(A) |
|------------|--------------|---------|------------------------|----------------|--------------|----------------|
| 152097-223 | Intermittent | 12 VDC  | 4.74                   | 66 Secs        | 30.4         | 2.53           |
| 152097-226 | Continuous   | 12 VDC  | 17.51                  | 8              | 8.2          | 0.69           |
| 152097-226 | Intermittent | 24 VDC  | 17.51                  | 66 Secs        | 32.9         | 1.37           |
| 152097-229 | Continuous   | 24 VDC  | 70.28                  | 8              | 8.2          | 0.34           |