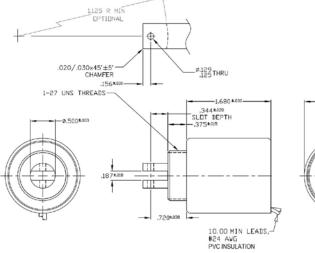

## ALL PRODUCTS ARE RoHS COMPLIANT

Solenoid shown energized with plunger fully seated Supplied with hex nut shipped loose Spring kits available (consult factory)

| Part No.   | Duty Cycle   | Voltage | Resistance<br>(Ω) ± 5% | Max On<br>Time | Power<br>(W) | Current<br>(A) |
|------------|--------------|---------|------------------------|----------------|--------------|----------------|
| 152097-223 | Intermittent | 12 VDC  | 4.74                   | 66 Secs        | 30.4         | 2.53           |
| 152097-226 | Continuous   | 12 VDC  | 17.51                  | 8              | 8.2          | 0.69           |
| 152097-226 | Intermittent | 24 VDC  | 17.51                  | 66 Secs        | 32.9         | 1.37           |
| 152097-229 | Continuous   | 24 VDC  | 70.28                  | 8              | 8.2          | 0.34           |

Continuous Duty = 100% "On" Time

Intermittent Duty = 25% "On" Time

When ordering please refer to Part No. as listed above

Please consult factory for custom configurations and other pole face angles

|                   | Holding Force (oz.) |       |       |       |       |       |       |       |       |
|-------------------|---------------------|-------|-------|-------|-------|-------|-------|-------|-------|
| Stroke (in.)      | 0.060               | 0.125 | 0.250 | 0.375 | 0.500 | 0.625 | 0.750 | 1.000 |       |
| Continuous Duty   | 83.4                | 52.1  | 25.3  | 14.1  | 8.9   | 4.8   | 2.4   | N/A   | 155.2 |
| Intermittent Duty | 135.3               | 116.6 | 81.5  | 55.3  | 37.4  | 25.4  | 16.4  | 9.6   | N/A   |

## Additional Specifications:

Dielectric Strength: Recommended Heat Sink: 1000 VRMS

Maximum watts dissipated by solenoid are based on an unrestricted flow of air at 20°C, with solenoid mounted to the equivalent of an aluminum plate measuring 6" square by 1/8" thick. 11.3 oz. / 320 g