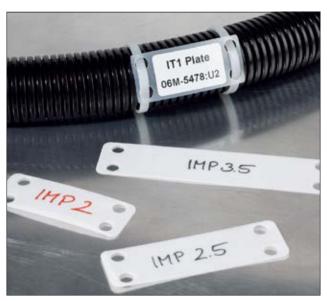

## **IMP Plates**

The IMP marker plates are suitable for applying to large cable bundles before or after termination has taken place.

They are secured with cable ties of any length with a maximum width of 4.8mm.

They can be marked manually using the T82 series of indelible markers pens.

## **Features and Benefits**

- IT and IMP plates for identifying large cable bundles or flat surfaces
- Mark IT and IMP plates with printable labels or T82 pens
- Fix with cable ties or rivets
- Custom printed plaques are available on request