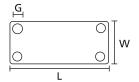

IT1, IMP

| TYPE     | Length<br>(L) | Width<br>(W) | Strap Width<br>max. (G) | Pack<br>Cont. | Colour       | Recommended<br>Labels | Article-No. |
|----------|---------------|--------------|-------------------------|---------------|--------------|-----------------------|-------------|
| IMP1.5   | 38.1          | 19.1         | 4.8                     | 100 pcs.      | White (WH)   | TAG18-16TD1           | 151-42159   |
| IT1      | 44.0          | 19.0         | 4.8                     | 100 pcs.      | Natural (NA) | TAG28-16TD1           | 151-42119   |
| IMP2     | 50.8          | 19.1         | 4.8                     | 100 pcs.      | White (WH)   | TAG43-16TD1           | 151-42229   |
| IMP2.5   | 63.5          | 19.1         | 4.8                     | 100 pcs.      | White (WH)   | TAG43-16TD1           | 151-42259   |
| IIVIP2.5 | 63.5          | 44.4         | 4.8                     | 100 pcs.      | White (WH)   | TAG43-41TD1           | 151-42269   |
| IMP3.5   | 88.9          | 19.1         | 4.8                     | 100 pcs.      | White (WH)   | TAG68-16TD1           | 151-42359   |

All dimensions in mm. Subject to technical changes.

Minimum Order Quantity (MOQ) may differ from package content. Other packaging options may also be available.

| TYPE    | Description          | Colour     | Pack<br>Cont. | Article-No. |
|---------|----------------------|------------|---------------|-------------|
| T82S-BK | Indelible Marker Pen | Black (BK) | 2 pcs.        | 500-50820   |
| T82R-RD | Indelible Marker Pen | Red (RD)   | 2 pcs.        | 500-50822   |