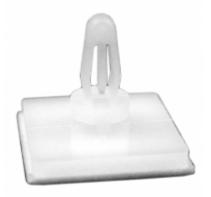

## Part Number 1421PCB1-8

- 0.65" (17mm) overall height
- 0.71" (18mm) square mounting pad with self adhesive
- P.C. board bottom would rest 0.25" (6mm) above the enclosure floor
- Suggested material thickness 0.0625" (1.6mm) max.
- Suggested hole diameter 0.156" (4mm)
- Tough white nylon
- Sold in packs of 8

## Part Number 1421PCB2-8

- 0.9" (23mm) overall height
- 0.71" (18mm) square mounting pad with self adhesive
- P.C. board bottom would rest 0.5" (12.7mm) above the enclosure floor
- Suggested material thickness 0.0625" (1.6mm) max.
- Suggested hole diameter 0.156" (4mm)
- Tough white nylon
- Sold in packs of 8