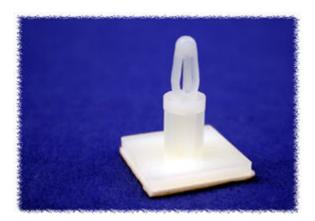

## **P.C. Circuit Board Standoffs**

- 0.65" (17mm) overall height
- 0.71" (18mm) square mounting pad with self adhesive
- P.C. board bottom would rest 0.25" (6mm) above the enclosure floor
- Suggested material thickness 0.0625" (1.6mm) max.
- Suggested hole diameter 0.156" (4mm)
- Tough white nylon
- Sold in packs of 8