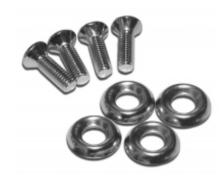

## 10-32 Countersunk Rack Screw with Steel Cup Washer 1421 Series

The 1421 screw provides a standard 0.625" rack screws length with 10-32 threads. The screw itself features a slotted oval head and has a nickel plate finish The steel cup washers have an outside diameter of 0.60".

## 10-32 Nickel Rack Screws with Steel Cup Washers

| Part   |                                                       |
|--------|-------------------------------------------------------|
| No.    | Description                                           |
| 1421   | 4 screws, 4 metal cup washers packaged in clamshell   |
| 142110 | 10 screws, 10 metal cup washers packaged in clamshell |
| 142125 | 25 screws, 25 metal cup washers packaged in clamshell |