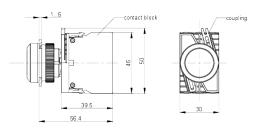

# drawings

### System drawing

#### front panel drawing

RAFI GmbH & Co. KG

#### > mounting diameters

Mounting hole 22.3 mm Mounting depth 56.4 mm Installation height 22.2 mm Grid, min. 50 x 30 mm Outside dimension, length 29.8 mm Outside dimension, width 29.8 mm Outside dimension, height 45.1 mm ø 29,8 mm Collar dimension