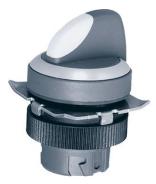

# RAFIX 22 QR, illuminated selector switch, round collar, short lever, frontring metallic silver, 1 x 90°, shape L, latching

## description

RAFIX control components are defined by RAFI as modular elements, including of actuator element, coupling if necessary and individual contact or lighting element.

Actuators (such as pushbuttons, emergency-stop pushbuttons, etc.) have the specified tactility, reset and general function only in combination with the appropriate contact elements.

#### > mechanical data

Actuation function latching Operating force, min. 5 N Operating torque 2 Nm

Rotating angle 1 x 90°, shape L Fixing Threaded ring

Threaded ring torque, max. 1.2 Nm