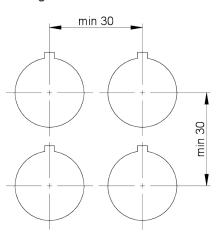

#### > mounting diameters

Mounting hole 22.3 mm Mounting depth 56.4 mm Installation height 22.2 mm Grid, min. 50 x 30 mm Outside dimension, length 29.8 mm Outside dimension, width 29.8 mm Outside dimension, height 45.1 mm ø 29,8 mm Collar dimension