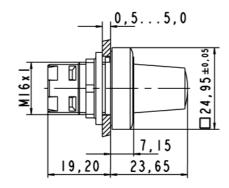

## 1.30.077.041/0000

To operate potentiometers with a shaft diameter of 6 mm.

Suitable for potentiometers to DIN 41 450 with a shaft length of 32 mm.

Potentiometer not included.

| General information                  |                                          |
|--------------------------------------|------------------------------------------|
| Form of lens                         | handle                                   |
| Color of handle                      | black                                    |
| Form of collar                       | square alignable                         |
|                                      |                                          |
| Dimensions                           |                                          |
| Collar dimensions                    | 24.95 x 24.95 mm                         |
| Overall height                       | 23.65 mm                                 |
| Mounting depth                       | 19.2 mm                                  |
| Mounting hole                        | 16.2 mm                                  |
| Key grid                             | 25 x 25 mm                               |
|                                      |                                          |
| Mechanical design                    |                                          |
| Mounting                             | ring nut                                 |
| Thread nut                           | M10 x 0,75                               |
|                                      |                                          |
| Other specifications                 |                                          |
| Degree of protection from front side | IP65 (DIN EN 60529)                      |
| Operation temperature min.           | _25 °C                                   |
| Ambient temp. operating max.         | +70 °C                                   |
| Storage temperature min.             | -40 °C                                   |
| Storage temperature max.             | +85 °C                                   |
| Environmental restistance            | acc. to IEC 60068-2-14, -30, -33 and -78 |
| ROHS compliant                       | yes                                      |
| REACH compliant                      | yes                                      |