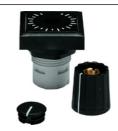

## RAFIX 16 - Potentiometer drive, square collar, alignable without gaps

## 1.30.077.041/0000

To operate potentiometers with a shaft diameter of 6 mm.

Suitable for potentiometers to DIN 41 450 with a shaft length of 32 mm.

Potentiometer not included.

| General information                  |                                          |
|--------------------------------------|------------------------------------------|
| Form of lens                         | handle                                   |
| Color of handle                      | black                                    |
| Form of collar                       | square alignable                         |
|                                      |                                          |
| Dimensions                           |                                          |
| Collar dimensions                    | 24.95 x 24.95 mm                         |
| Overall height                       | 23.65 mm                                 |
| Mounting depth                       | 19.2 mm                                  |
| Mounting hole                        | 16.2 mm                                  |
| Key grid                             | 25 x 25 mm                               |
|                                      |                                          |
| Mechanical design                    |                                          |
| Mounting                             | ring nut                                 |
| Thread nut                           | M10 x 0,75                               |
|                                      |                                          |
| Other specifications                 |                                          |
| Degree of protection from front side | IP65 (DIN EN 60529)                      |
| Operation temperature min.           | _25 °C                                   |
| Ambient temp. operating max.         | +70 °C                                   |
| Storage temperature min.             | -40 °C                                   |
| Storage temperature max.             | +85 °C                                   |
| Environmental restistance            | acc. to IEC 60068-2-14, -30, -33 and -78 |
| ROHS compliant                       | yes                                      |
| REACH compliant                      | yes                                      |