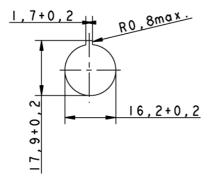

|
| Other specifications                 |                                          |
| Degree of protection from front side | IP65 (DIN EN 60529)                      |
| Operation temperature min.           | _25 °C                                   |
| Ambient temp. operating max.         | +70 °C                                   |
| Storage temperature min.             | -40 °C                                   |
| Storage temperature max.             | +85 °C                                   |
| Environmental restistance            | acc. to IEC 60068-2-14, -30, -33 and -78 |
| ROHS compliant                       | yes                                      |
| REACH compliant                      | yes                                      |

## Panel cut-out