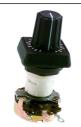

## RAFIX 16 - Potentiometer drive, square collar

## 1.30.077.001/0000

To operate potentiometers with a shaft diameter of 6 mm.

Suitable for potentiometers to DIN 41 450 with a shaft length of 32 mm.

Potentiometer not included.

| General information                  |                                          |
|--------------------------------------|------------------------------------------|
| Form of lens                         | handle                                   |
| Color of handle                      | black                                    |
| Form of collar                       | square                                   |
|                                      |                                          |
| Dimensions                           |                                          |
| Collar dimensions                    | 24.95 x 24.95 mm                         |
| Overall height                       | 23.65 mm                                 |
| Mounting depth                       | 19.2 mm                                  |
| Mounting hole                        | 16.2 mm                                  |
| Key grid                             | 25 x 25 mm                               |
|                                      |                                          |
| Mechanical design                    |                                          |
| Mounting                             | ring nut                                 |
| Thread nut                           | M10 x 0,75                               |
| Other analisestions                  |                                          |
| Other specifications                 |                                          |
| Degree of protection from front side | <u>IP65 (DIN EN 60529)</u>               |
| Operation temperature min.           | -25 °C                                   |
| Ambient temp. operating max.         | +70 °C                                   |
| Storage temperature min.             | 40 °C                                    |
| Storage temperature max.             | +85 °C                                   |
| Environmental restistance            | acc. to IEC 60068-2-14, -30, -33 and -78 |
| ROHS compliant                       | yes                                      |