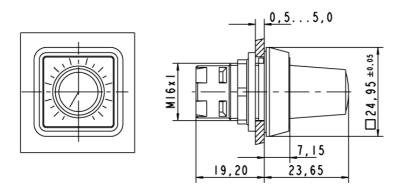

## 1.30.077.001/0000

To operate potentiometers with a shaft diameter of 6 mm.

Suitable for potentiometers to DIN 41 450 with a shaft length of 32 mm.

Potentiometer not included.

| General information                  |                                          |
|--------------------------------------|------------------------------------------|
| Form of lens                         | handle                                   |
| Color of handle                      | black                                    |
| Form of collar                       | square                                   |
|                                      |                                          |
| Dimensions                           |                                          |
| Collar dimensions                    | 24.95 x 24.95 mm                         |
| Overall height                       | 23.65 mm                                 |
| Mounting depth                       | 19.2 mm                                  |
| Mounting hole                        | 16.2 mm                                  |
| Key grid                             | 25 x 25 mm                               |
|                                      |                                          |
| Mechanical design                    |                                          |
| Mounting                             | ring nut                                 |
| Thread nut                           | M10 x 0,75                               |
| Other analisestions                  |                                          |
| Other specifications                 |                                          |
| Degree of protection from front side | <u>IP65 (DIN EN 60529)</u>               |
| Operation temperature min.           | -25 °C                                   |
| Ambient temp. operating max.         | +70 °C                                   |
| Storage temperature min.             | 40 °C                                    |
| Storage temperature max.             | +85 °C                                   |
| Environmental restistance            | acc. to IEC 60068-2-14, -30, -33 and -78 |
| ROHS compliant                       | yes                                      |

## Panel cut-out

**REACH** compliant