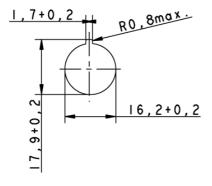

## 1.30.077.001/0000

To operate potentiometers with a shaft diameter of 6 mm.

Suitable for potentiometers to DIN 41 450 with a shaft length of 32 mm.

Potentiometer not included.

| General information                  |                                          |
|--------------------------------------|------------------------------------------|
| Form of lens                         | handle                                   |
| Color of handle                      | black                                    |
| Form of collar                       | square                                   |
|                                      |                                          |
| Dimensions                           |                                          |
| Collar dimensions                    | 24.95 x 24.95 mm                         |
| Overall height                       | 23.65 mm                                 |
| Mounting depth                       | 19.2 mm                                  |
| Mounting hole                        | 16.2 mm                                  |
| Key grid                             | 25 x 25 mm                               |
|                                      |                                          |
| Mechanical design                    |                                          |
| Mounting                             | ring nut                                 |
| Thread nut                           | M10 x 0,75                               |
| Other analisestions                  |                                          |
| Other specifications                 |                                          |
| Degree of protection from front side | <u>IP65 (DIN EN 60529)</u>               |
| Operation temperature min.           | -25 °C                                   |
| Ambient temp. operating max.         | +70 °C                                   |
| Storage temperature min.             | 40 °C                                    |
| Storage temperature max.             | +85 °C                                   |
| Environmental restistance            | acc. to IEC 60068-2-14, -30, -33 and -78 |
| ROHS compliant                       | yes                                      |