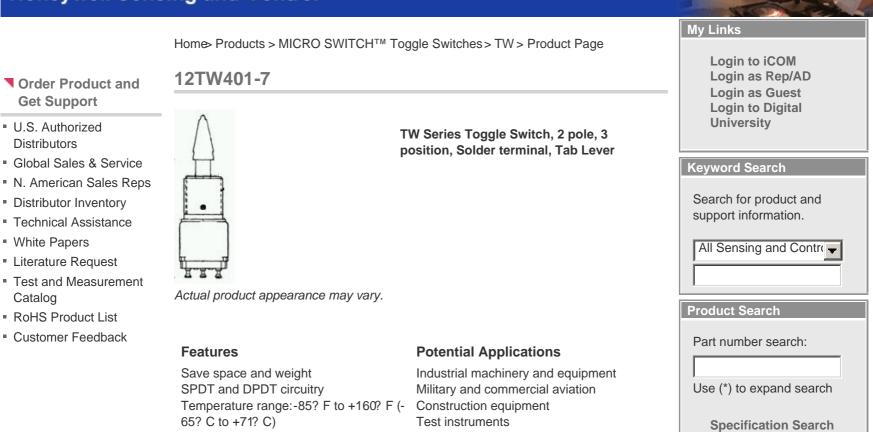

## Description

UL recognized

Sealed bushing versions

Choice of? in. or 15/32 in. bushing

Color tab available on 15/32 in. bushing

MICRO SWITCH<sup>™</sup> miniature toggle switches in two bushing sizes. Moldedin terminals are plated for soldering. Momentary and maintained circuitry closures available. Special on-on circuitries are also available. Pullto-unlock levers prevent accidental operation.