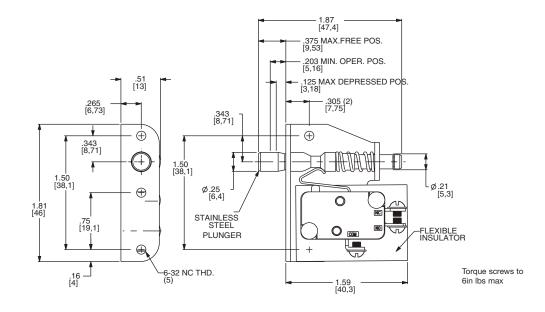

## MODEL ==

11TL WITH SMALL BRACKET

**12TL** \

WITH LARGE BRACKET

12TL602 **SPDT** 

Specifications and dimensions subject to change