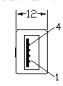

## Features:

Over all molded with green PVC Jump Wire 4C + 1

MINI DIN6 MALE INSULATOR:GREEN

USB A JACK INSULATOR:WHITE

Dimensions: Millimetres

CONFIGURATION:

| MD6M           | NZB | Α  | JACK  |
|----------------|-----|----|-------|
| 4              |     | -  |       |
| 1 ———<br>5 ——— |     | _  |       |
| 3 ———          |     |    |       |
| SHIELD-        |     | SH | IIELD |