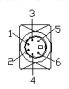

## Features:

Over all molded with green PVC Jump Wire 4C + 1

MINI DIN6 MALE INSULATOR:GREEN

USB A JACK INSULATOR:WHITE

Dimensions: Millimetres

CONFIGURATION:

| MD6M           | NZB | Α  | JACK  |
|----------------|-----|----|-------|
| 4              |     | -  |       |
| 1 ———<br>5 ——— |     | _  |       |
| 3 ———          |     |    |       |
| SHIELD-        |     | SH | IIELD |