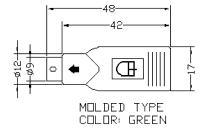

## Features:

Over all molded with green PVC Jump Wire 4C + 1

MINI DIN6 MALE INSULATOR:GREEN

USB A JACK INSULATOR:WHITE

Dimensions: Millimetres

CONFIGURATION:

| MD6M           | NZB | Α  | JACK  |
|----------------|-----|----|-------|
| 4              |     | -  |       |
| 1 ———<br>5 ——— |     | _  |       |
| 3 ———          |     |    |       |
| SHIELD-        |     | SH | IIELD |

## **Part Number Table**

| Description                                | Part Number |  |
|--------------------------------------------|-------------|--|
| Mouse Adapter, PS/2 Plug-USB A Jack, Green | 12.99.1072  |  |