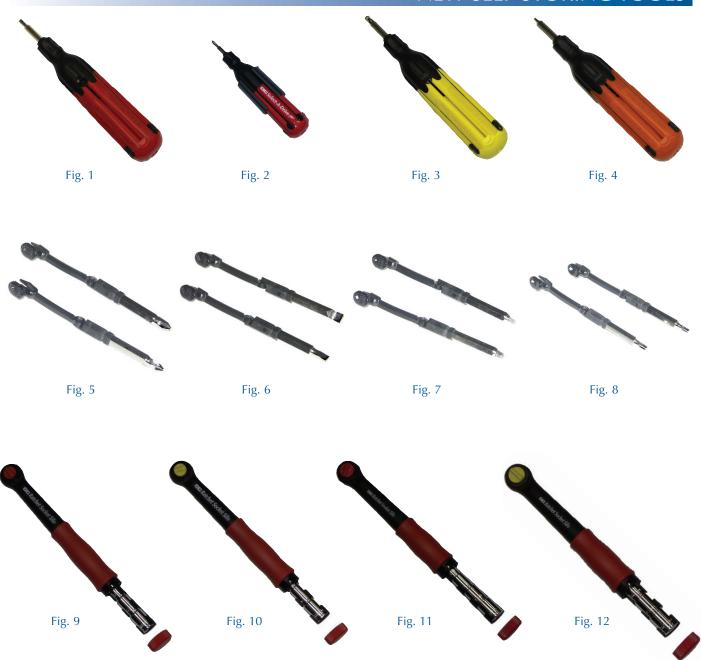

## **Self-Storing Tools**

| 0                  |                  |                             |             |                                                    |                                                                          |
|--------------------|------------------|-----------------------------|-------------|----------------------------------------------------|--------------------------------------------------------------------------|
| Retail<br>Part No. | Bulk<br>Part No. | Bulk Part No.<br>12 Package | Fig.<br>No. | Description                                        | Features                                                                 |
| 12-6980            |                  | 12-6980-12                  | 1           | Select-A-Drive Screwdriver                         | 1 Each: 3/16" & 1/4"Slotted, #1 & #2 Phillips, #2 Square, Torx T-15 Bits |
| 12-6984            |                  | 12-6984-12                  | 2           | Mini Select-A-Drive Screwdriver with Belt Clip     | 1 Each: 2 & 4 mm Slotted, 0 & 1 pt. Phillips, 0 pt. Square Bits          |
| 12-6986            |                  | 12-6986-12                  | 3           | SAE Select-A-Drive HEX Driver                      | 1 Each: 3/32", 7/64", 1/8", 9/64", 5/32", 3/16" Bits                     |
| 12-6988            |                  | 12-6988-12                  | 4           | Metric Select-A-Drive HEX Driver                   | 1 Each: 2mm, 2.5mm, 3mm, 4mm, 5mm, 6mm Bits                              |
| 12-6990            |                  |                             | 5           | Phillips Select-A-Drive Replacement Bits, 2 Pieces | 1 Each: #1 & #2 Phillips Bits                                            |
| 12-6991            |                  |                             | 6           | Slotted Select-A-Drive Replacement Bits, 2 Pieces  | 1 Each: 1/4" & 3/16" Slotted Bits                                        |
| 12-6992            |                  |                             | 7           | Square Select-A-Drive Replacement Bits, 2 Pieces   | 1 Each: #1 & #2 Square Bits                                              |
| 12-6993            |                  |                             | 8           | Torx Select-A-Drive Replacement Bits, 2 Pieces     | 1 Each: T-15 & T-20 Torx Bits                                            |
| 12-6994            |                  |                             | 9           | SAE Socket-Silo 1/4" Ratchet Set                   | 1 Each: 1/4", 9/32", 5/16", 11/32", 3/8", 7/16", 1/2" Sockets            |
| 12-6995            |                  |                             | 10          | Metric Socket-Silo 1/4" Ratchet Set                | 1 Each: 6mm, 7mm, 8mm, 9mm, 10mm, 11mm, 13mm Sockets                     |
| 12-6996            |                  |                             | 11          | SAE Socket-Silo 3/8" Ratchet Set                   | 1 Each: 3/8", 7/16", 1/2", 9/16", 5/8", 11/16", 3/4" Sockets             |
| 12-6997            |                  |                             | 12          | Metric Socket-Silo 3/8" Ratchet Set                | 1 Each: 10mm, 11mm, 13mm, 14mm, 15mm, 17mm, 19mm Sockets                 |