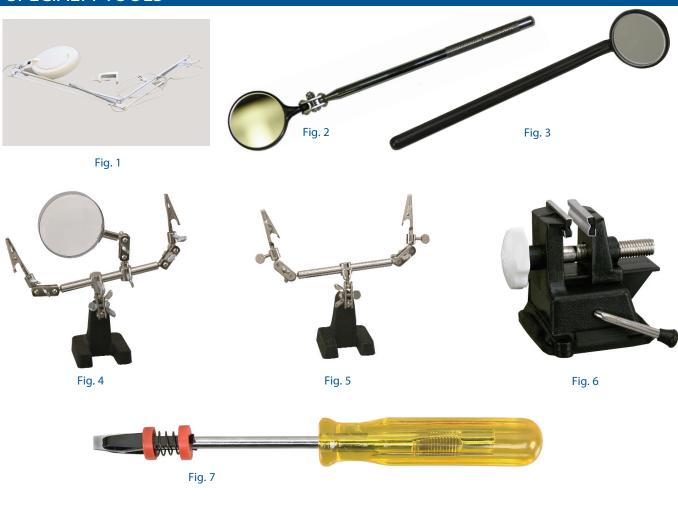

## **Specialty Tools**

| Retail<br>Part No. | Bulk<br>Part No. | Figure<br>No. | Material                                   | Features                                                               |
|--------------------|------------------|---------------|--------------------------------------------|------------------------------------------------------------------------|
| 22-423-A           |                  | 1             | Long Reach Magnifying Work Lamp with cover | 3-Diopter, 45" Reach with Cover. 5" Lens, 22 W Bulb                    |
| 22-425             |                  |               | Replacement Bulb                           | Replaces Bulb for 22-423 and 22-423-A                                  |
| 12-5090            |                  | 2             | Inspection Mirror                          | 7" Long, Metal Shaft with Plastic Handle                               |
| 5093               |                  | 3             | Miniature Inspection Mirror                | 4-1/8" Long, 3/4" Diameter, All Non-conductive                         |
| 12-053             |                  | 4             | Extra Hands with Magnifier                 | 2 Alligator Clips and 2" Magnifying Lens, 2x Magnifying                |
| 12-051             |                  | 5             | Double Hand Holder                         | 2 Alligator Clips, Can Be Used in Vise                                 |
| 41-616             |                  | 6             | Miniature Vacuum Vise                      | Use on Non-porous Surfaces, Opens to 1-3/4", 2.625"H x 2.25"W x 2.25"D |
| 12-042             |                  | 7             | Screw Holding Screwdriver                  | Holds and Starts Screws from #2 to #10                                 |
| 12-047             |                  | 8             | 9" Snap Lock Screw Starter                 | Starts Phillips and Slotted Screws Up to 1/4"                          |