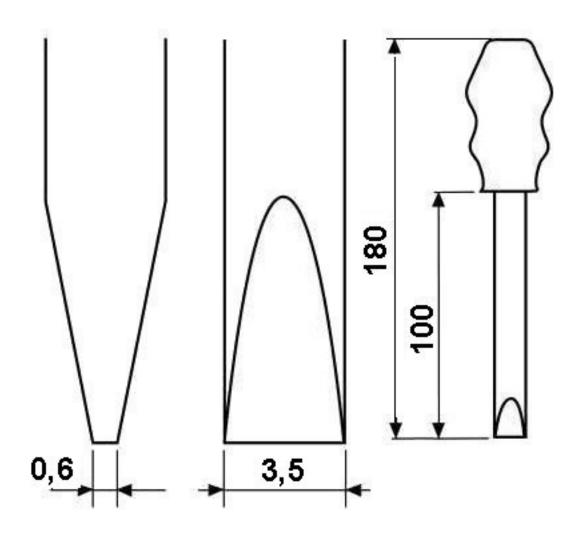

#### **Dimensions**

| Length (b)      | 181 mm |
|-----------------|--------|
| Width (a)       | 26 mm  |
| Blade thickness | 0.6 mm |
| Blade width     | 3.5 mm |
| Blade height    | 100 mm |

### Dimensional drawing

Phoenix Contact 2016 © - all rights reserved http://www.phoenixcontact.com