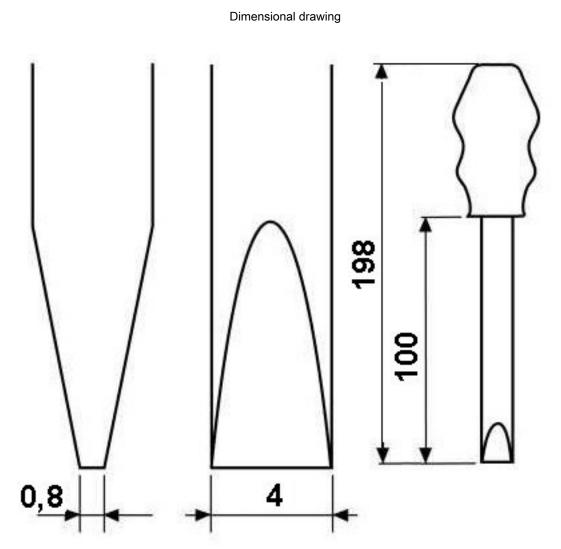

#### **Dimensions**

| Length (b)      | 198 mm |
|-----------------|--------|
| Width (a)       | 33 mm  |
| Blade thickness | 0.8 mm |
| Blade width     | 4 mm   |
| Blade height    | 100 mm |