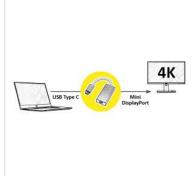

## **ROLINE Type C - Mini DisplayPort Adapter, v1.2,** M/F

**Product No.** 12.03.3225

roline

**Manufacturer** ROLINE

Manufacturer No. 12.03.3225

**EAN (single piece)** 7611990141661

- USB 3.1 Type C to Mini DisplayPort DP Cableadapter for Macbook
- Connect your MacBook with USB-C port to any Mini DisplayPort DP display or projector
- This adapter allows you to mirror your MacBook display to your Mini DisplayPort DP-enabled TV or display
- Portable design
- No power adapter required
- Connectors: Mini DisplayPort Female and Type C Male
- Cable length: ca. 10 cm
- DisplayPort Version 1.2 allows increased resolutions, higher refresh rates, and greater color depth