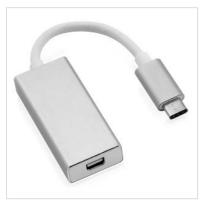

## **ROLINE Type C - Mini DisplayPort Adapter, v1.2,** M/F

**Product No.** 12.03.3225

roline

**Manufacturer** ROLINE

Manufacturer No. 12.03.3225

**EAN (single piece)** 7611990141661

- USB 3.1 Type C to Mini DisplayPort DP Cableadapter for Macbook
- Connect your MacBook with USB-C port to any Mini DisplayPort DP display or projector
- This adapter allows you to mirror your MacBook display to your Mini DisplayPort DP-enabled TV or display
- Portable design
- No power adapter required
- Connectors: Mini DisplayPort Female and Type C Male
- Cable length: ca. 10 cm
- DisplayPort Version 1.2 allows increased resolutions, higher refresh rates, and greater color depth