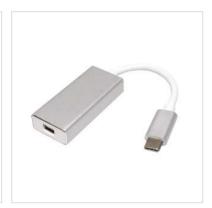

## **ROLINE Type C - Mini DisplayPort Adapter, v1.2,** M/F

**Product No.** 12.03.3225

roline

**Manufacturer** ROLINE

Manufacturer No. 12.03.3225

**EAN (single piece)** 7611990141661

- USB 3.1 Type C to Mini DisplayPort DP Cableadapter for Macbook
- Connect your MacBook with USB-C port to any Mini DisplayPort DP display or projector
- This adapter allows you to mirror your MacBook display to your Mini DisplayPort DP-enabled TV or display
- Portable design
- No power adapter required
- Connectors: Mini DisplayPort Female and Type C Male
- Cable length: ca. 10 cm
- DisplayPort Version 1.2 allows increased resolutions, higher refresh rates, and greater color depth