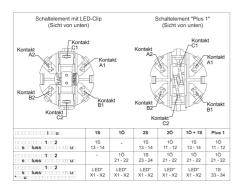

## RAFIX 22 FS<sup>+</sup> - Contact block with quick-connect terminals, silver contacts 1.20.126.705/9000

| General information                                        |                                                          |
|------------------------------------------------------------|----------------------------------------------------------|
| Lamp optional                                              | LED-Clip                                                 |
| Machaniaal daring                                          |                                                          |
| Mechanical design                                          |                                                          |
| Mounting                                                   | snap on actuator                                         |
| Contact system                                             | bridge-contact self cleaning                             |
| Contact materials                                          | _Ag                                                      |
| Contact arrangement                                        | 2 NO                                                     |
| Terminals                                                  | quick connect terminals 2.8 x 0.8 mm                     |
| Electrical characteristics acc. to IEC 60947, AC-15, DC-13 |                                                          |
| Rated insulation voltage AC / DC                           | 250 V                                                    |
| Rated peak voltage                                         | 2500 V                                                   |
| Rated operating current I <sub>E</sub> , DC13 Q300         | 550 mA / 120 V; 270 mA / 240 V; I <sub>the</sub> : 2.5 A |
| Other specifications                                       |                                                          |
| Operating life at 250V / 1A                                | 1,000,000                                                |
| Operating life at 250V / 2A                                | 100,000                                                  |
| Operating life at 250V / 4A                                | 30,000                                                   |
| Switching reliability at 24V / 5mA DC                      | 10 x 10 <sup>-6</sup>                                    |
| Ambient temp. operating min.                               | -25 °C                                                   |
| Storage temperature min.                                   | -40 °C                                                   |
| Ambient temp. operating max.                               | +70 °C                                                   |
| Storage temperature max.                                   | +80 °C                                                   |
| Color of plunger                                           | green                                                    |
| Robustness                                                 | acc. to IEC 60947-5-5 (TÜV)                              |
| Shock resistance acc. to IEC 60068-2-27                    | 15 g at 11 ms, amplitude half sinusoidal                 |
| Resistance to vibrations acc. to IEC 60068-2-6             | 5 g at 10 500 Hz                                         |
| Environmental restistance                                  | acc. to IEC 60068-2-14, -30, -33 and -78                 |
| Hot wire ignition acc. to IEC 60695-2-1                    | yes                                                      |
| Color of housing                                           | black                                                    |
| ROHS compliant                                             | yes                                                      |
| REACH compliant                                            | yes                                                      |