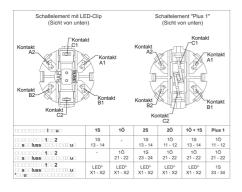

## 1.20.126.504/9000

| General information                                |                                          |
|----------------------------------------------------|------------------------------------------|
| Lamp optional                                      | LED-Clip                                 |
|                                                    |                                          |
| Mechanical design                                  |                                          |
| Mounting                                           | snap on actuator                         |
| Contact system                                     | bridge-contact self cleaning             |
| Contact materials                                  | Au                                       |
| Contact arrangement                                | 2 NC                                     |
| NC contact forcibly actuated acc. to IEC 60947-5-1 | yes                                      |
| Terminals                                          | quick connect terminals 2.8 x 0.8 mm     |
| Electrical characteristics                         |                                          |
| Operating voltage min.                             | 5 V                                      |
| Operating voltage max.                             | 35 V                                     |
| Operating current min.                             | 1 mA                                     |
| Operating current max.                             | 100 mA                                   |
| Rated power max.                                   | 250 mW                                   |
| rates power max.                                   |                                          |
| Other specifications                               |                                          |
| Operating life at 10 mA / 24V DC                   | 1,000,000                                |
| B10                                                | 1,300,000                                |
| Switching reliability at 5mA / 24V DC              | 10 x 10 <sup>-6</sup>                    |
| Ambient temp. operating min.                       | -40 °C                                   |
| Storage temperature max.                           | +85 °C                                   |
| Storage temperature min.                           | -40 °C                                   |
| Storage temperature max.                           | +85 °C                                   |
| Color of plunger                                   | red                                      |
| Robustness                                         | acc. to IEC 60947-5-5 (TÜV)              |
| Shock resistance acc. to IEC 60068-2-27            | 15 g at 11 ms, amplitude half sinusoidal |
| Resistance to vibrations acc. to IEC 60068-2-6     | 5 g at 10 500 Hz                         |
| Environmental restistance                          | acc. to IEC 60068-2-14, -30, -33 and -78 |
| Color of housing                                   | grey                                     |
| ROHS compliant                                     | yes                                      |
| REACH compliant                                    | yes                                      |