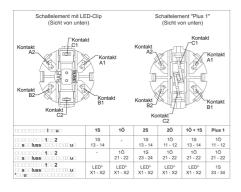

## 1.20.126.105/9000

| General information                                |                                          |
|----------------------------------------------------|------------------------------------------|
| Lamp optional                                      | LED-Clip                                 |
| March and and dealers                              |                                          |
| Mechanical design                                  |                                          |
| Mounting                                           | snap on actuator                         |
| Contact system                                     | bridge-contact self cleaning             |
| Contact materials                                  | <u>Au</u>                                |
| Contact arrangement                                | 2 NO                                     |
| NC contact forcibly actuated acc. to IEC 60947-5-1 | yes                                      |
| Terminals                                          | quick connect terminals 2.8 x 0.8 mm     |
|                                                    |                                          |
| Electrical characteristics                         |                                          |
| Operating voltage min.                             | 5 V                                      |
| Operating voltage max.                             | 35 V                                     |
| Operating current min.                             | 1 mA                                     |
| Operating current max.                             | 100 mA                                   |
| Rated power max.                                   | 250 mW                                   |
|                                                    |                                          |
| Other specifications                               |                                          |
| Operating life at 10 mA / 24V DC                   | 1,000,000                                |
| B10                                                | 1,300,000                                |
| Switching reliability at 5mA / 24V DC              | 10 x 10 <sup>-6</sup>                    |
| Ambient temp. operating min.                       | -40 °C                                   |
| Storage temperature max.                           | +85 °C                                   |
| Storage temperature min.                           | -40 °C                                   |
| Storage temperature max.                           | +85 °C                                   |
| Color of plunger                                   | green                                    |
| Robustness                                         | acc. to IEC 60947-5-5 (TÜV)              |
| Shock resistance acc. to IEC 60068-2-27            | 15 g at 11 ms, amplitude half sinusoidal |
| Resistance to vibrations acc. to IEC 60068-2-6     | 5 g at 10 500 Hz                         |
| Environmental restistance                          | acc. to IEC 60068-2-14, -30, -33 and -78 |
| Color of housing                                   | grey                                     |
| ROHS compliant                                     | yes                                      |
| REACH compliant                                    | yes                                      |
|                                                    | .,,                                      |