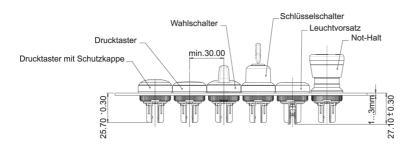

|
| Robustness                                         | acc. to IEC 60947-5-5 (TÜV)              |
| Shock resistance acc. to IEC 60068-2-27            | 15 g at 11 ms, amplitude half sinusoidal |
| Resistance to vibrations acc. to IEC 60068-2-6     | 5 g at 10 500 Hz                         |
| Environmental restistance                          | acc. to IEC 60068-2-14, -30, -33 and -78 |
| Color of housing                                   | grey                                     |
| ROHS compliant                                     | yes                                      |
| REACH compliant                                    | yes                                      |
|                                                    | .,,                                      |