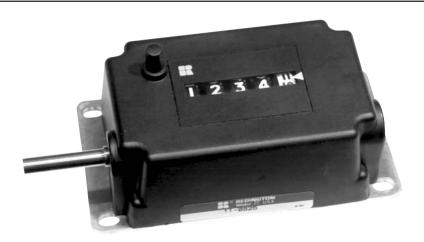

### Description

A 5 figure medium duty counter designed for applications where a rotary counter with a quick reset is desirable. When a 1' circumference measuring wheel is used with our standard counter, the counter will display feet and inches. Consult the factory if you have custom applications.

# **Specifications**

Figures: 5 figures, 0.20" [5mm] high

Reset: Push-button Rotation: Top going

**Shaft Extension:** 0.250" diameter, left hand or right hand Speed: 1,000 revolutions/minute (100 feet/minute)

#### **Models Description**

11-0825 Left-hand, top-going, add & subtract

#### **Models Description**

11-0845 Right-hand, top-going, add & subtract