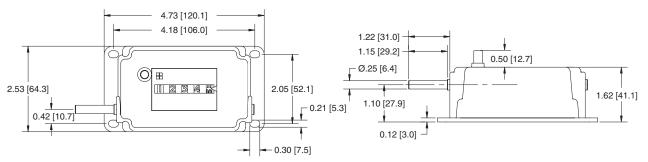

plications.

#### **Features Options**

- Counter will add and subtract
- Push button reset
- Versatile mounting
- 1,000 revolutions per minute (100 feet per minute)
- - Wheel color
  - Figure color

Double shaft

- Ratios
- Mounting
- Case color
- 98WF Measuring Wheel 12" circumference

# **Specifications**

Figures: 5 figures, 0.20" [5mm] high

Reset: Push-button Rotation: Top going

**Shaft Extension:** 0.250" diameter, left hand or right hand Speed: 1,000 revolutions/minute (100 feet/minute)

Operation Life: Beyond 50 million

-15°F to 140°F [-26°C to +60°C] Temp. Range:

Weight: 10 oz. [283g]

#### **Models Description**

11-0825 Left-hand, top-going, add & subtract

#### **Models Description**

11-0845 Right-hand, top-going, add & subtract

### **Dimensions**

### Left - Hand Shaft



## **Applications**

Linear measuring



Machine revolutions



Positioning