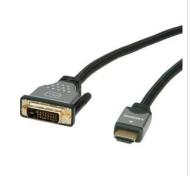

## ROLINE Monitor Cable, DVI (24+1) - HDMI, Dual Link, M/M, black /silver, 1.5 m

**Product No.** 11.04.5876

roline

**Manufacturer** ROLINE

Manufacturer No. 11.04.5876

- HDMI is a universal connection standard for the transmission of video and audio signals. Applications include mainly the connection of monitors and televisions to computers, BluRay players and similar devices.
- The HDMI connector requires less space and is therefore more suitable for portable display devices (ultrabooks, notebooks/laptops) or for 2 connectors on a graphics card (on a slot plate).
- The rugged nylon braid protects the cable effectively and makes it look stunning.
- High-quality, double-shielded cable (foil+braid) with gold-plated contacts for optimum transmission of image signals
- Supports 3D video
- HDMI Ethernet channel
- Audio return channel for forwarding signals to the audio/video receiver
- Black metallic connector housing
- Connectors: DVI-D (24+1) to HDMI

| Technical specifications   |                       |
|----------------------------|-----------------------|
| Manufacturer               | ROLINE                |
| Product group              | Cable                 |
| Product type               | HDMI-DVI cable        |
| Colour                     | black /silver         |
| Length                     | 1.5 m                 |
| Max. resolution            | 3840x2160 @30Hz       |
| side 1 connector           | DVI - D 24+1 Male     |
| side 2 connector           | HDMI Male             |
| Side 1 Connector Type      | DVI-D 24+1, Dual-Link |
| Side 1 Connector<br>Gender | Male                  |
| Side 2 Connector Type      | HDMI Type A           |
| Side 2 Connector<br>Gender | Male                  |
| Area of application        | External              |
| Cable shielding            | Screened              |
|                            |                       |