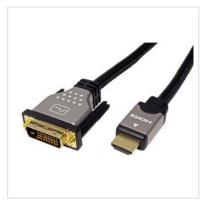

## ROLINE Monitor Cable, DVI (24+1) - HDMI, Dual Link, M/M, black /silver, 1.5 m

**Product No.** 11.04.5876

roline

**Manufacturer** ROLINE

Manufacturer No. 11.04.5876

- HDMI is a universal connection standard for the transmission of video and audio signals. Applications include mainly the connection of monitors and televisions to computers, BluRay players and similar devices.
- The HDMI connector requires less space and is therefore more suitable for portable display devices (ultrabooks, notebooks/laptops) or for 2 connectors on a graphics card (on a slot plate).
- The rugged nylon braid protects the cable effectively and makes it look stunning.
- High-quality, double-shielded cable (foil+braid) with gold-plated contacts for optimum transmission of image signals
- Supports 3D video
- HDMI Ethernet channel
- Audio return channel for forwarding signals to the audio/video receiver
- Black metallic connector housing
- Connectors: DVI-D (24+1) to HDMI

| Technical specifications   |                       |
|----------------------------|-----------------------|
| Manufacturer               | ROLINE                |
| Product group              | Cable                 |
| Product type               | HDMI-DVI cable        |
| Colour                     | black /silver         |
| Length                     | 1.5 m                 |
| Max. resolution            | 3840x2160 @30Hz       |
| side 1 connector           | DVI - D 24+1 Male     |
| side 2 connector           | HDMI Male             |
| Side 1 Connector Type      | DVI-D 24+1, Dual-Link |
| Side 1 Connector<br>Gender | Male                  |
| Side 2 Connector Type      | HDMI Type A           |
| Side 2 Connector<br>Gender | Male                  |
| Area of application        | External              |
| Cable shielding            | Screened              |
|                            |                       |