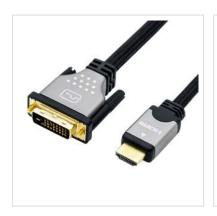

## ROLINE Monitor Cable, DVI (24+1) - HDMI, Dual Link, M/M, black /silver, 1.5 m

**Product No.** 11.04.5876

roline

**Manufacturer** ROLINE

Manufacturer No. 11.04.5876

- HDMI is a universal connection standard for the transmission of video and audio signals. Applications include mainly the connection of monitors and televisions to computers, BluRay players and similar devices.
- The HDMI connector requires less space and is therefore more suitable for portable display devices (ultrabooks, notebooks/laptops) or for 2 connectors on a graphics card (on a slot plate).
- The rugged nylon braid protects the cable effectively and makes it look stunning.
- High-quality, double-shielded cable (foil+braid) with gold-plated contacts for optimum transmission of image signals
- Supports 3D video
- HDMI Ethernet channel
- Audio return channel for forwarding signals to the audio/video receiver
- Black metallic connector housing
- Connectors: DVI-D (24+1) to HDMI

| Technical specifications   |                       |
|----------------------------|-----------------------|
| Manufacturer               | ROLINE                |
| Product group              | Cable                 |
| Product type               | HDMI-DVI cable        |
| Colour                     | black /silver         |
| Length                     | 1.5 m                 |
| Max. resolution            | 3840x2160 @30Hz       |
| side 1 connector           | DVI - D 24+1 Male     |
| side 2 connector           | HDMI Male             |
| Side 1 Connector Type      | DVI-D 24+1, Dual-Link |
| Side 1 Connector<br>Gender | Male                  |
| Side 2 Connector Type      | HDMI Type A           |
| Side 2 Connector<br>Gender | Male                  |
| Area of application        | External              |
| Cable shielding            | Screened              |
|                            |                       |