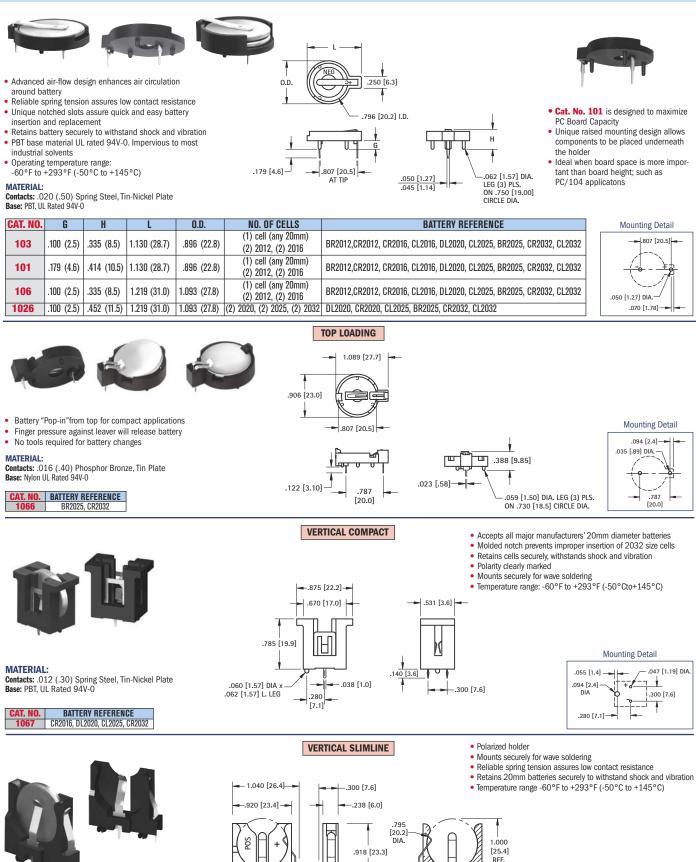

## 20mm THRU-HOLE MOUNT COIN CELL HOLDERS

MATERIAL: Contacts: 016 (.40) Spring Steel, Tin-Nickel Plate Base: PBT. UL Rated 94V-0

**BATTERY REFERENCE** CAT. NO. BR2012, CR2016, DL2020, CL2025, CR2032 1065