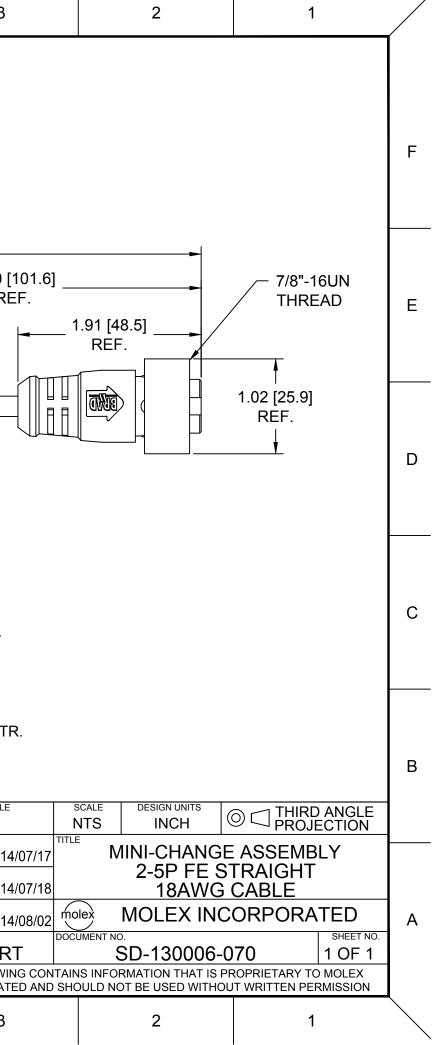

|   | 10                                          | 9                                         | 8                  | 7                                                                                      |                                     | 6                                                   |                                                       | 5             | 4                                                                                                               |                             | 3                   |
|---|---------------------------------------------|-------------------------------------------|--------------------|----------------------------------------------------------------------------------------|-------------------------------------|-----------------------------------------------------|-------------------------------------------------------|---------------|-----------------------------------------------------------------------------------------------------------------|-----------------------------|---------------------|
|   | FACE                                        | FACE VIEW-FEMALE INSERT                   |                    |                                                                                        |                                     |                                                     |                                                       |               |                                                                                                                 |                             |                     |
| F | 2                                           | GREEN 1 RED/E                             | LK 1 RED/WHT       |                                                                                        |                                     |                                                     |                                                       |               |                                                                                                                 |                             |                     |
| E | 2 BLUE 2                                    | RED/BLK 2 RED/<br>RED/WHT 3 RED<br>4 GREE | 3 GREEN            |                                                                                        | _ 2.25 [8<br>REI<br>38 [9.6<br>REF. | F                                                   | -                                                     | FIN           | ISH LENGTH —                                                                                                    |                             | 4.00 [1<br>RE       |
| D |                                             |                                           |                    |                                                                                        |                                     |                                                     |                                                       | WRA           | P LABEL                                                                                                         |                             |                     |
| С | SPECIFICATIC                                | DNS                                       |                    |                                                                                        | POL                                 |                                                     |                                                       | SXXXXX<br>GTH | COUP                                                                                                            | LING NUT                    |                     |
|   | MATERIALS:<br>COUPLING NU                   | JT: SEE CHART                             |                    |                                                                                        |                                     | 2<br>3<br>4                                         |                                                       | M01<br>M10    | 0 - 1 METER<br>0 - 10 METER                                                                                     | 1 - SS<br>2 - N-N<br>3 - NB | М                   |
| В | INSERT: PVC,<br>OVERMOLD: F<br>CABLE: 18AW( | VC, YELLOW                                | D PLATED           | ENDENT ON POLE C                                                                       | OUNT                                | 5                                                   |                                                       | F600          | ) - 6 FEET<br>) - 60 FEET                                                                                       | 8 - SS<br>BLANI             | HEX<br>K - ZINC STR |
|   | ELECTRICAL:<br>CURRENT RA<br>VOLTAGE: 300   | TING: 10A (2P & 3P),<br>)V                | 7A (4P), 5.6A (5P) |                                                                                        |                                     | 4SE<br>04<br>2014/07/17<br>2014/07/18<br>2014/08/02 | QUALITY<br>SYMBOLS                                    | (UNLES        | L TOLERANCES<br>SS SPECIFIED)<br>mm INCH                                                                        | DRAWN                       |                     |
| A | MECHANICAL:<br>TEMPERATUR<br>PROTECTION:    |                                           |                    | INITIAL RELE/<br>EC NO: IPG2015-01<br>DRWN: BARDEN<br>CH'KD: BRUPERT<br>APPR: JFMURPHY |                                     | 3 PLACES<br>2 PLACES<br>1 PLACE<br>ANG              | $\begin{array}{c ccccccccccccccccccccccccccccccccccc$ |               | EN 2014,<br>DBY DATE<br>ERT 2014,<br>ED BY DATE<br>RPHY 2014,<br>L NO.<br>EE CHAR<br>THIS DRAWIN<br>INCORPORATE |                             |                     |
|   | 10                                          | 9                                         | 8                  | 7                                                                                      |                                     | 6                                                   |                                                       | 5             | 4                                                                                                               |                             | 3                   |