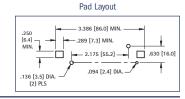

# 3.034 [77.1] .813 2.710 [68.9] [20.7] .709 [18.0] .630 1[16.0] .145 [3.7] DIA .062 [1.57] DIA x .062 [1.6] L.

#### Mounting Detail 2.822 [71.6]

#### **SPECIFICATIONS** Base: High Temp Nylon 46, UL 94V-0 Contacts: .012 (.30) Phosphor Bronze, (2) PLS Tin-Nickel Plate -2.175 [55.2]-

[16.0]

3.386 [86.0]