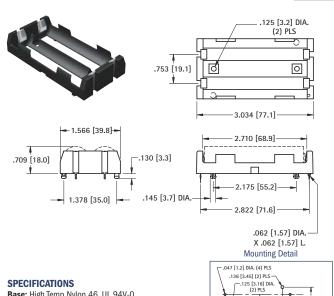

## **THRU HOLE MOUNT**

# 3.034 [77.1] .813 2.710 [68.9] [20.7] .709 [18.0] .630 1[16.0] .145 [3.7] DIA .062 [1.57] DIA x .062 [1.6] L.

#### Mounting Detail 2.822 [71.6]

#### **SPECIFICATIONS** Base: High Temp Nylon 46, UL 94V-0 Contacts: .012 (.30) Phosphor Bronze, (2) PLS Tin-Nickel Plate -2.175 [55.2]-

[16.0]

3.386 [86.0]