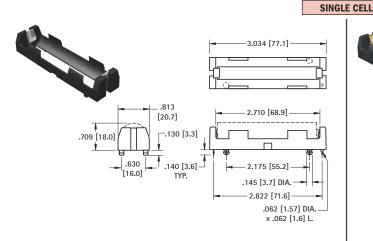

### **SURFACE MOUNT**

# 3.034 [77.1] .813 2.710 [68.9] [20.7] .709 [18.0] .630 1[16.0] .145 [3.7] DIA .062 [1.57] DIA x .062 [1.6] L.

#### Mounting Detail 2.822 [71.6]

#### **SPECIFICATIONS** Base: High Temp Nylon 46, UL 94V-0 Contacts: .012 (.30) Phosphor Bronze, (2) PLS Tin-Nickel Plate -2.175 [55.2]-

[16.0]

3.386 [86.0]

### CAT. NO. 1043