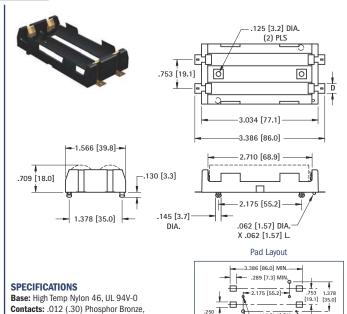

### **SURFACE MOUNT**

# 3.034 [77.1] .813 2.710 [68.9] [20.7] .709 [18.0] .630 1[16.0] .145 [3.7] DIA .062 [1.57] DIA x .062 [1.6] L.

#### Mounting Detail 2.822 [71.6]

#### **SPECIFICATIONS** Base: High Temp Nylon 46, UL 94V-0 Contacts: .012 (.30) Phosphor Bronze, (2) PLS Tin-Nickel Plate -2.175 [55.2]-

[16.0]

3.386 [86.0]